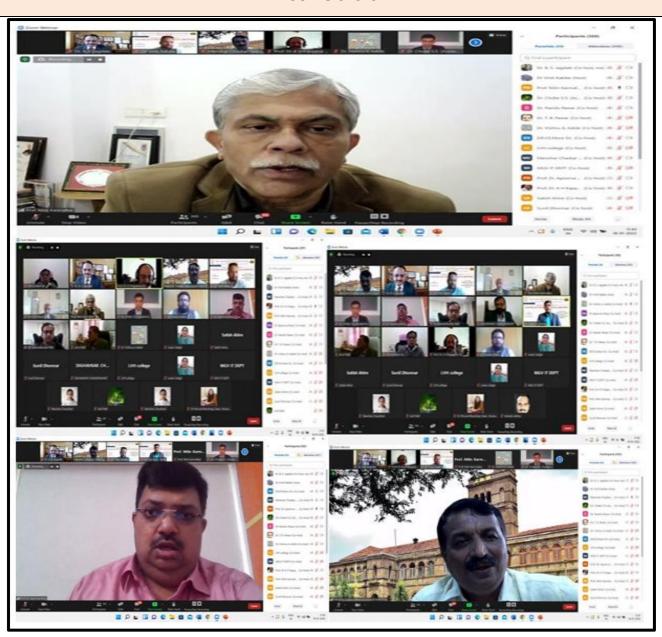

#### **CONFERENCE INAUGURATION AND SESSION DETAILS**

MGVs Loknete Vyankatrao Hiray College has completed 50 years since its inception hence on the occasion of the Golden Jubilee Year celebration 2021-22. Under the able guidance of Prin. Dr. B.S. Jagdale (convener of the conference), department of chemistry, LVH Arts, Science and Commerce College, Panchavati, Nashik, in association with IQAC of the college and Board of Studies in Chemistry of Mahatma Gandhi Vidyamandir, Nashik have organized Three Day's International e-Conference on "CURRENT RESEARCH IN CHEMISTRY AND NANOSCIENCES" during 18<sup>th</sup> to 20<sup>th</sup> January 2022.

**First day:** The e-conference and abstract book were inaugurated, by the guest of honor Prof.Dr. Nitin R. Karmalkar (Vice-Chancellor SPPU Pune), Dr. Manohar Chaskar (Dean Science and technology SPPU Pune), and chief guest Hon. Dr. Aapoorva P. Hiray (Coordinator, MGV institute, Nashik).

Prof. Dr. K. H. Kapadnis co-convener of the conference gave a concept note. He presented a brief background for organizing the conference.

Dr. Vishnu Adole co-coordinator of the conference introduced the guest of honor and chief guest.

Guest of honor and keynote speaker of the inaugural session, Prof. Dr. Nitin R. Karmalkar, in his speech, gave best wishes for the golden jubilee year of college and congratulated the college for organizing an international conference in a challenging pandemic period. Another guest of honour Dr Manohar Chaskar, congratulated for organizing this international e-conference covering nanotechnology. The chief guest of the inaugural function Hon. Dr. Aapoorva Prashant Hiray, (Coordinator MGV Nashik) gave best wishes for the success of the international e-conference and appreciated the efforts of the college and department for organizing the international conference. Dr. V.S. More, Joint Director of MGV Nashik and gave his best wishes for the conference.

Prof. Dr. T. B. Pawar, (Coordinator of the conference), proposed a vote of thanks for the inaugural session.

In today's proceedings, there were three plenary lectures by renowned academicians and researchers. In the first plenary lecture, Dr. Mahesh Kumar P. Patil from South Korea talked about metallic nanoparticles, green synthesis, and their biomedical application. He also discussed the methods for nanoparticle synthesis from plant extract and microorganisms. This session was chaired by Prin.Dr A.V. Patil (Dean, Science and Technology, MGV, Nashik). In the second plenarylecture, Prof. Dr. Avinash Kumbar (Head, Department of chemistry, SPPU, Pune), talked on the topic of water splitting by transition metal polypyrideyl complexes. This session was chaired by Prof. Dr B.M.Bhanage (Senior Scientist,ICT, Mumbai).

The inaugural session was anchored by Prof. Peerzada while the first session by Dr. V.A. Adole, the second by Prof. Nutan Sadgir, and the third by Dr. S.S. Chobe. In these sessions, the introduction of guests and vote of thanks were proposed by Prof. Nutan Sadgir, Prof. Satish Ahire and Dr. V.A. Adole. More than 350 participants from various parts of India and abroad were present through the zoom platform. For successful organization of the conference Prof. Dr.N.B.Pawar (Vice-principal), Prof. Dr. Mrunal Bhardwaj (IQAC coordinator), Dr.S.S. Chobe (Academic supervisor), Dr.S.D. Patil (Estate Supervisor), Dr. Vinit Rakibe (Hr and finance Supervisor), Mr. Dhonnar S.L, Mrs. Jadhav S.P., Mrs. Chaudhari M.A., Miss. ShindeVaishali, Mrs.Salunke A.B., Mrs. Joshi S.P., Miss. Nerkar J.N. have been taken the efforts.