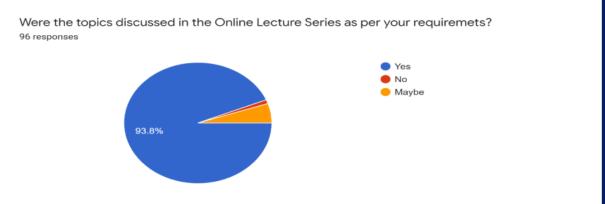

Bengal, Karnataka, Gujarat, Rajasthan, Tamil Nadu and Haryana. Large numbers of participants were Research Scholar or Students likewise Associate P and Assistant Professors had also actively attended the Online Lecture Series. Further, 59.4% of participants said that the online lecture series was very insightful similarly 76% said that the presentation of Resource Persons was Excellent. Plus, 97.9 % said that they learned something new through this online lecture series. More, 93.8% said that the topic discussed in the lecture series were as per their requirements. Same way, 47% said that they would attend the future programmes organized by the department and 68.8 % commended the efforts taken by the organizing committee for the successful organization of the online lecture series.













# LIST OF PARTICIPANTS [TOTAL 118]

| Name of the                              | Name of the                                                                                                                                             | Designati           | Mobile            | State           | City         |
|------------------------------------------|---------------------------------------------------------------------------------------------------------------------------------------------------------|---------------------|-------------------|-----------------|--------------|
| Participant                              | Institution/ College                                                                                                                                    | on