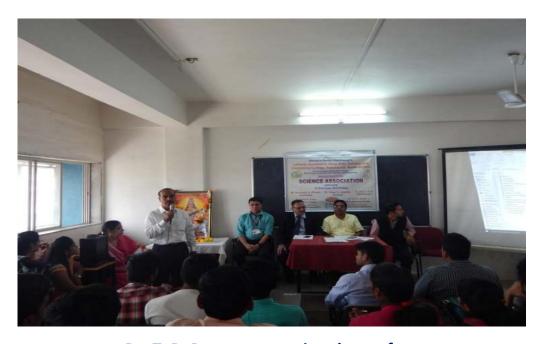

### 🦈 Organizing Committee 🦃

Mr.S.A.Ahire Mrs.C.K.Nerkar Mrs.S.P.Jadhav. Mrs.M.A.Chaudhari Miss.V.P.Shinde Mrs.A.B.Salunke Mrs.S.P.Joshi Miss.J.N.Nerkar

Five Days Workshop on Research Methodology MGV's Loknete Vyanktrao Hiray College in Nashik is commemorating its 50th anniversary, and to commemorate the occasion, the Department of Chemistry in association with IQAC has organised a five-day workshop on "Research Methodology" from October 25th to October 29th, 2021, in conjunction with IQAC. Dr.Kirtikumar Badgujar Assistant Professor, SIES College of Arts, Science and Commerce College, Mumbai in his talk explain about types of research, types of research paper, how to read and write research article , how to formulate project or thesis, how to plan for project or research work. Respected Principal Dr.B.S.Jagdale gave their best wishes to the programme. **M**In his welcoming speech, Prof.Dr.K.H.Kapadnis welcomed the guests and participants, highlighting the workshop's major goal, as well as the department's introduction and various activities. Mrs. C.K.Nerkar compared the session, Prof.Dr. T.B.Pawar welcomed guest and introduced and Mrs. Nutan Sadgir proposed a vote of thanks, Dr.S.S.Chobe, Mr.S.A.Ahire, Mr.S.L.Dhonnar,Mrs.Sheetal Jadhav, Mrs. Manisha Chaudhari and other faculty members were also taken efforts for the workshop. This workshop will be very valuable to students, Research students. More than 120 participants were joined.