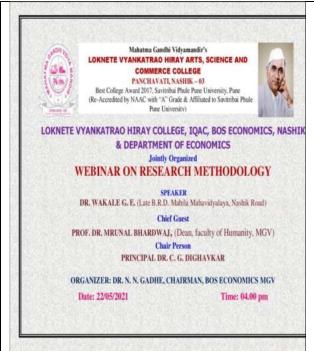

# Report of Workshop on Research Methodology Department of Chemistry 25<sup>th</sup> to 29<sup>th</sup> 2021

## **Online Workshop** on

# Research Methodology

Date -25<sup>th</sup>-29<sup>th</sup> October 2021 Time-3.00 pm Onwards

To Register Click here

Click on icon to join Telegram group

#### Organized by Research Center & P.G. Department of Chemistry

Mr. S.L. Dhonnar Convener

Mrs. N.V. Sadgir Coordinator

**Co-Coordinator** 

Prof.Dr.T.B.Pawar Prof. Dr. K.H. Kapadnis **Organizing Secretary**  Dr.B. S. Jagdale **Principal** 

Dr Yogita Aapoorva Hiray Chairman CDC

Prof.Dr.M.A.Bhardwaj **IQAC Coordinator** 

Dr. K.R.Nikam **NAAC Coordinator**  Dr.S.S.Chobe **Supervisor** 

Dr. V.H.Rakibe **Supervisor** 

Dr. S.D. Patil **Supervisor** 

Prof.Dr. N. B.Pawar **Vice-Principal** 

**Organizing Committee Members** 

Mr. S.A.Ahire Mrs. C.K. Nerkar Mrs. S.P.Jadhav Mrs. M.A.Chaudhari Miss. V.P.Shinde Mrs. A.B.Salunke Mrs. S.P.Joshi Miss. J.N.Nerkar