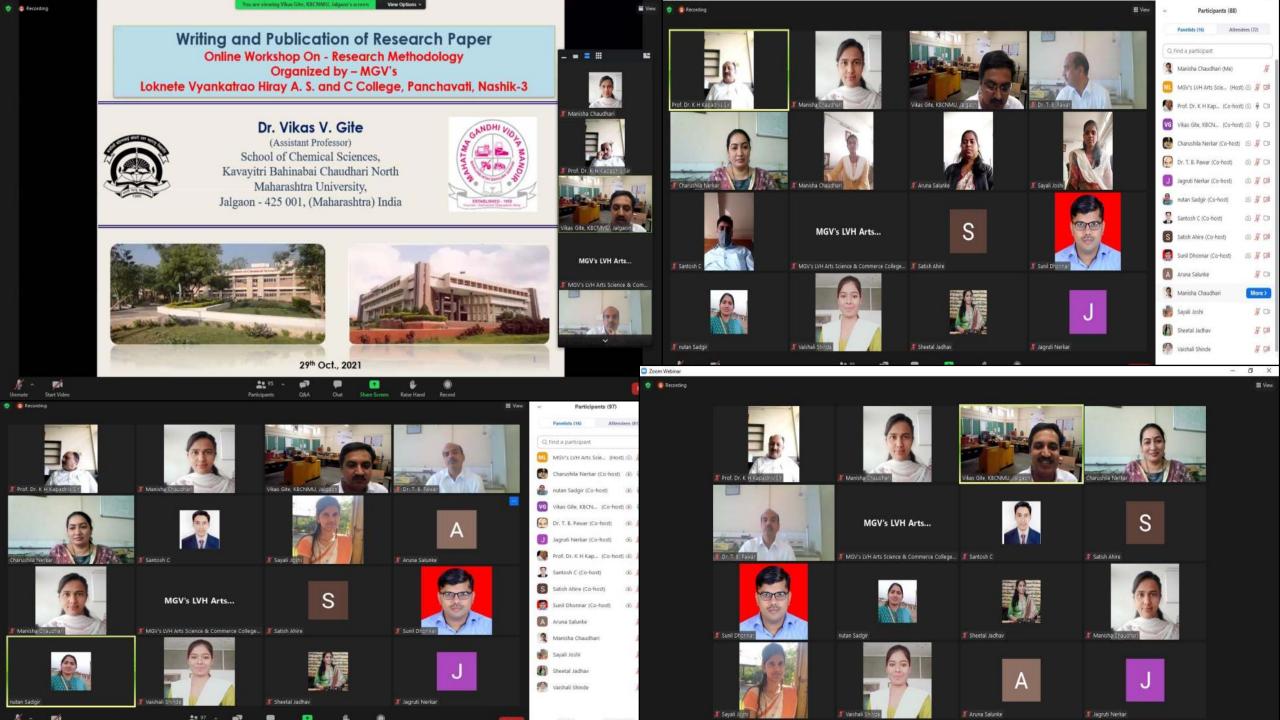

#### Dr. Vikas V. Gite

(Assistant Professor)
School of Chemical Sciences,
Kavayitri Bahinabai Chaudhari North
Maharashtra University,
Jalgaon - 425 001, (Maharashtra) India

Date-29/10/2021 Valedictory function of Five Days Workshop on Research Methodology 🖫 MGV's Loknete Vyanktrao Hiray College in Nashik is commemorating its 50th anniversary, and to commemorate the occasion, the Department of Chemistry in association with IQAC has organised a five-day workshop on "Research Methodology" from October 25th to October 29th, 2021, The workshop on Research Methodology in Chemistry was started by Chief Guest Dr. V.V.Gite, in his talk explain about research article writing in detail, this will definitely help for Research students, He emphasised the importance of research, basic research, observations as a critical component of research, and current research subjects in his address. Respected Principal Dr.B.S.Jagdale gave their best wishes to the programme. In his welcoming speech, Prof.Dr.K.H.Kapadnis welcomed the guests and participants, highlighting the workshop's major goal, as well as the department's introduction and various activities. Mrs. C.K.Nerkar compared the session, Mrs.N.V.Sadgir welcomed guest, introduced and proposed a vote of thanks, Prof.Dr.T.B.Pawar, Dr.S.S.Chobe, Mr.S.A.Ahire, Mr.S.L.Dhonnar, Mrs.Sheetal Jadhav, Mrs. Manisha Chaudhari and other faculty members were also taken efforts for the workshop. More than 100 participants were present for the workshop