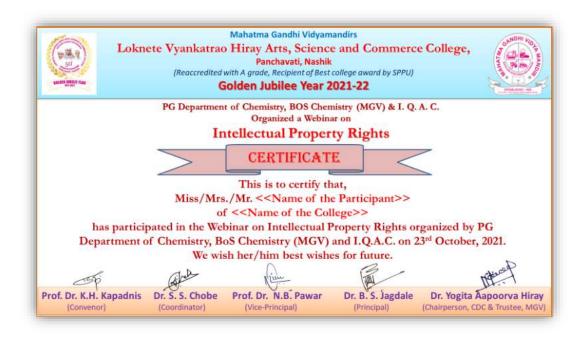

## Report

One Day National webinar on

## **Intellectual Property Rights**

**Date: 23rd Oct. 2021** 

For Faculty members, Industry Partners, Research Scholars and Students

Organized by

P. G. Department of chemistry, Bos Chemistry (MGV) and IQAC

#### Objective of webinar:

- 1. The key objective of the program is to raise awareness about intellectual property rights among academics, students, and inventors.
- 2. Understanding of the Indian patent system.
- 3. To improve the protection and enforcement of intellectual property rights (IPR) against infringements.
- 4. Patent application procedure and methods
- 5. To comprehend the importance of intellectual property (IP) and its protection, as well as its benefits.

#### About webinar

Introduction to IPR tools such as Patents, Trademarks, Industrial Design, Geographical Indication, Copyright, Trade Secrets, National and International IP laws, Procedure for Registration, Fundamentals of Technology Transfer, Patenting and Patent Law, and so on will be covered in this seminar. This webinar focuses on various aspects of intellectual property rights, and the major goals are to raise awareness among research students and teachers about intellectual property rights protection, various issues, and capacity building in the area of intellectual property rights. The seminar will be valuable to researcher to understand role of IP in innovation and technology transfer and also support the creation of a strong IP ecosystems.