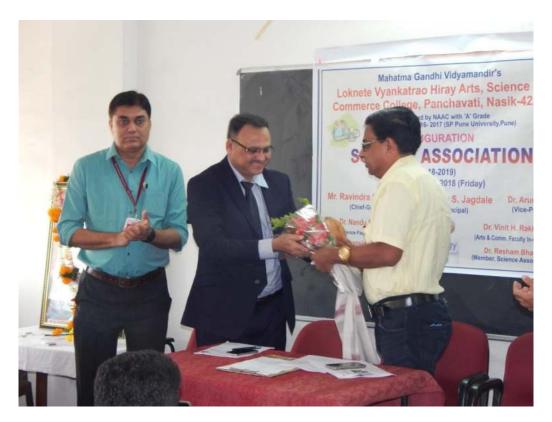

## **Inauguration Function**

Date-25th Oct.2021

Time- 3.00 pm

Organized By
Department of Chemistry and IQAC

To Register
Click here

Click on icon to join Telegram group

Click on icon to join the webinar

Guest and Resource Person Prof. Dr. A. S .Kumbhar,

Chairman BOS, Head,
Department of Chemistry,
Savitribai Phule Pune University, Pune.

Mr. S.L. Dhonnar Mrs. N.V. Sadgir Convener Coordinator Prof. Dr.T.B.Pawar Co-Coordinator Prof. Dr. K.H. Kapadnis
Organizing Secretary

Prof. Dr. N. B. Pawar Dr Yogita Aapoorva Hiray Vice-Principal Chairman CDC

Dear All

🦃 Greeting to all 🦃

We are celebrating Golden Jubilee year

Department of Chemistry in association with IQAC of MGV'S LVH Arts, Science & Commerce College, Nashik is delighted to organize a five days workshop on Research Methodology"