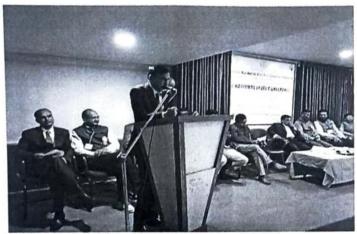

#### **CONFERENCE INAUGURATION AND SESSION DETAILS**

MGVs Loknete Vyankatrao Hiray College has completed 50 years since its inception hence on the occasion of the Golden Jubilee Year celebration 2021-22. Under the able guidance of Prin. Dr. B.S. Jagdale (convener of the conference), department of chemistry, LVH Arts, Science and Commerce College, Panchavati, Nashik, in association with IQAC of the college and Board of Studies in Chemistry of Mahatma Gandhi Vidyamandir, Nashik have organized Three Day's International e-Conference on "CURRENT RESEARCH IN CHEMISTRY AND NANOSCIENCES" during 18<sup>th</sup> to 20<sup>th</sup> January 2022.

**First day:** The e-conference and abstract book were inaugurated, by the guest of honor Prof.Dr. Nitin R. Karmalkar (Vice-Chancellor SPPU Pune), Dr. Manohar Chaskar (Dean Science and technology SPPU Pune), and chief guest Hon. Dr. Aapoorva P. Hiray (Coordinator, MGV institute, Nashik).

Guest of honor and keynote speaker of the inaugural session, Prof. Dr. Nitin R. Karmalkar, in his speech, gave best wishes for the golden jubilee year of college and congratulated the college for organizing an international conference in a challenging pandemic period. Another guest of honour Dr Manohar Chaskar, congratulated for organizing this international e-conference covering nanotechnology. The chief guest of the inaugural function Hon. Dr. Aapoorva Prashant Hiray, (Coordinator MGV Nashik) gave best wishes for the success of the international e-conference and appreciated the efforts of the college and department for organizing the international conference. Dr. V.S. More, Joint Director of MGV Nashik and gave his best wishes for the conference.