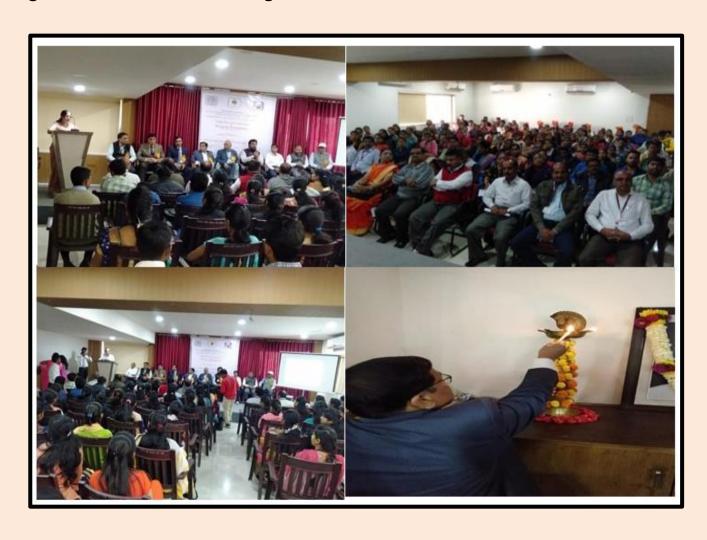

ic "Importance of Mathematics in Research" followed by Dr. K. C. Takale (Department of Mathematics, Bytco College, Nashik) have delivered a talk on "Computational Techniques in Research". Dr. G. A. Birajdar (TISS, Tuljapur) have discussed the topic of "Social Science in Research" along with

Prof. Dr. V. R. Shinde (Department of Psychology, S.P.P.U., Pune) have delivered a talk on "Psychology behind Research".

The Second day of the conference was interdisciplinary in nature which gives talks on Commerce, Chemistry and Electronic Sciences by Dr. V. H. Rakibe, Dr. T. B. Pawar and Dr. A. V. Patil respectively.

Dr. A. P. Bhadane being the co – ordinator of conference and Mr. S. D. Manjarekar has taken efforts to make the conference successful under the guidance of Prin. Dr. C.G. Dighavkar.









## LOKNETE VYANKATRAO HIRAY ARTS, SCIENCE AND COMMERCE COLLEGE, PANCHAVATI, NASHIK-422003







|    | The same of the sa |
|----|-------------------------------------------------------------------------------------------------------------------------------------------------------------------------------------------------------------------------------------------------------------------------------------------------------------------------------------------------------------------------------------------------------------------------------------------------------------------------------------------------------------------------------------------------------------------------------------------------------------------------------------------------------------------------------------