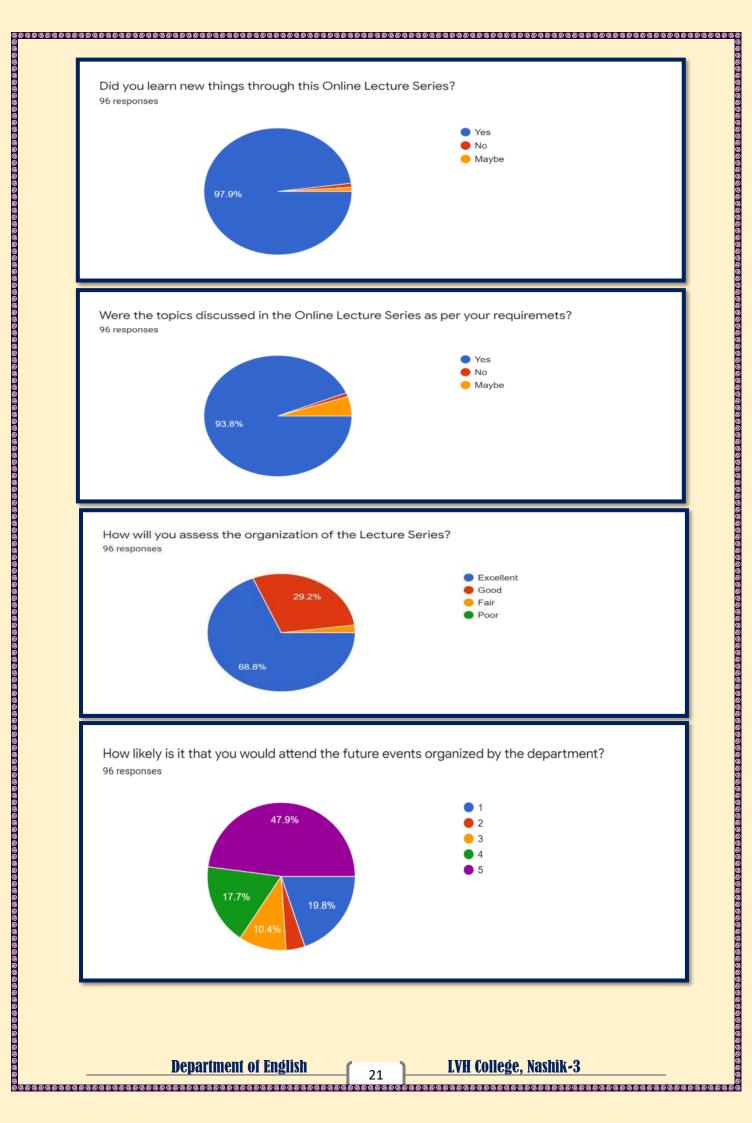

al, Karnataka, Gujarat, Rajasthan, Tamil Nadu and Haryana. Large numbers of participants were Research Scholar or Students likewise Associate P and Assistant Professors had also actively attended the Online Lecture Series. Further, 59.4% of participants said that the online lecture series was very insightful similarly 76% said that the presentation of Resource Persons was Excellent. Plus, 97.9 % said that they learned something new through this online lecture series. More, 93.8% said that the topic discussed in the lecture series were as per their requirements. Same way, 47% said that they would attend the future programmes organized by the department and 68.8 % commended the efforts taken by the organizing committee for the successful organization of the online lecture series.













# LIST OF PARTICIPANTS [TOTAL 118]

| Name of the                              | Name of the                                                                                                                                             | Designati           | Mobile            | State           | City         |
|------------------------------------------|---------------------------------------------------------------------------------------------------------------------------------------------------------|---------------------|-------------------|-----------------|--------------|
| Participant                              | Institution/ College                                                                                                                                    | on