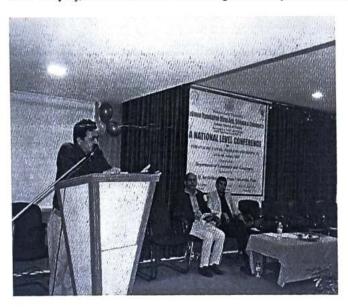

# Report of Workshop on Research Methodology Department of Chemistry 25<sup>th</sup> to 29<sup>th</sup> 2021

### 🦈 Organizing Committee 🦃

Mr.S.A.Ahire Mrs.C.K.Nerkar Mrs.S.P.Jadhav. Mrs.M.A.Chaudhari Miss.V.P.Shinde Mrs.A.B.Salunke Mrs.S.P.Joshi Miss.J.N.Nerkar

Five Days Workshop on Research Methodology MGV's Loknete Vyanktrao Hiray College in Nashik is commemorating its 50th anniversary, and to commemorate the occasion, the Department of Chemistry in association with IQAC has organised a five-day workshop on "Research Methodology" from October 25th to October 29th, 2021, in conjunction with IQAC. Dr.Kirtikumar Badgujar Assistant Professor, SIES College of Arts, Science and Commerce College, Mumbai in his talk explain about types of research, types of research paper, how to read and write research article , how to formulate project or thesis, how to plan for project or research work. Respected Principal Dr.B.S.Jagdale gave their best wishes to the programme. **M**In his welcoming speech, Prof.Dr.K.H.Kapadnis welcomed the guests and participants, highlighting the workshop's major goal, as well as the department's introduction and various activities. Mrs. C.K.Nerkar compared the session, Prof.Dr. T.B.Pawar welcomed guest and introduced and Mrs. Nutan Sadgir proposed a vote of thanks, Dr.S.S.Chobe, Mr.S.A.Ahire, Mr.S.L.Dhonnar,Mrs.Sheetal Jadhav, Mrs. Manisha Chaudhari and other faculty members were also taken efforts for the workshop. This workshop will be very valuable to students, Research students. More than 120 participants were joined.