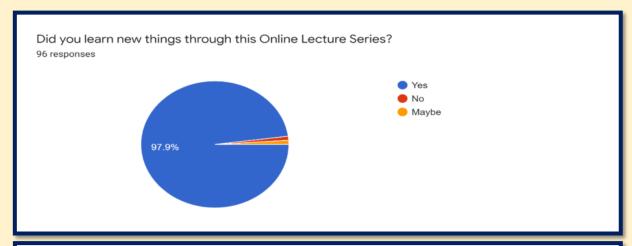

t Bengal, Karnataka, Gujarat, Rajasthan, Tamil Nadu and Haryana. Large numbers of participants were Research Scholar or Students likewise Associate P and Assistant Professors had also actively attended the Online Lecture Series. Further, 59.4% of participants said that the online lecture series was very insightful similarly 76% said that the presentation of Resource Persons was Excellent. Plus, 97.9 % said that they learned something new through this online lecture series. More, 93.8% said that the topic discussed in the lecture series were as per their requirements. Same way, 47% said that they would attend the future programmes organized by the department and 68.8 % commended the efforts taken by the organizing committee for the successful organization of the online lecture series.













# LIST OF PARTICIPANTS [TOTAL 118]

| Name of the                              | Name of the                                                                                                                                             | Designati           | Mobile            | State           | City         |
|------------------------------------------|---------------------------------------------------------------------------------------------------------------------------------------------------------|---------------------|-------------------|-----------------|--------------|
| Participant                              | Institution/ College                                                                                                                                    | on