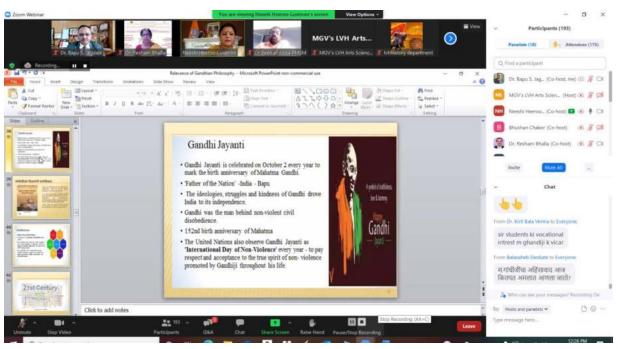

#### **About the Collage**

Loknete Vyankatrao Hiray Arts, Science and Commerce College, Panchavati, Nashik, is a leading Institute in Nashik ever since its establishment in 1971. The present strength of more than 6000 students reflects the academic excellence of the college, which is reaccredited with 'A' Grade by NAAC and has been recognized as the "Best College in 2016-17 by Savitribai Phule Pune University, Pune. The college possess excellent infrastructure, highly qualified faculty who are performing creditable work in the field of research and extension are also appreciated by all the stakeholders. Through this econference, we all, hence, take an opportunity to invite the eminent academicians, Gandhi scholars, Gandhi followers, researchers, peace activists and students to share and exchange their knowledge and views on "Platinum Jubilee of Indian Independence: Relevance of Gandhian Ideology". We envisage that the outcomes of this conference would be very fruitful to the professors, industrialists, research scholars and PG students and ultimately a contribution to nation building.