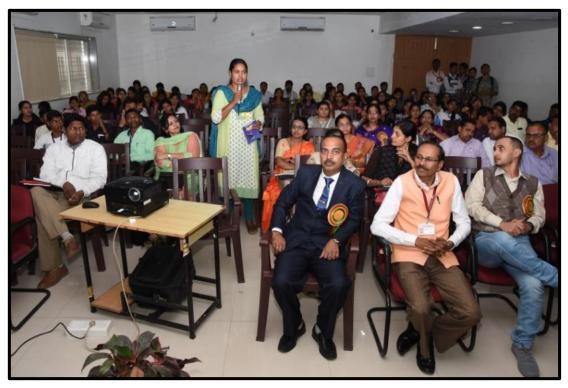

Third day: The first session anchored by prof. N.V. Sadgir, second by prof S.A. Ahire and thirdby Mrs. M.A. Chaudhari. In these sessions, the introduction of guests gave by Prof. N.V. Sadgir, the session second gave by Prof S.L. Dhonnar & Third session introduction was given by Prof. A.B Salunke. The vote of thanks was given by Mrs. S.P. Jadhav, Prof. S.L. Dhonnar & Prof. N.V. Sadgir. After these three sessions, the researchers & Students gave the paper presentation under the monitoring of Prof. Dr. T.B. Pawar, Dr. S.S. Chobe, and Dr. Sandip Pathade.