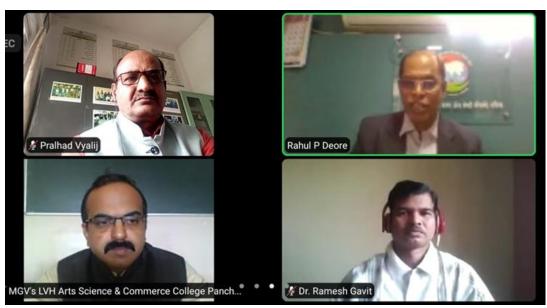

Geography Department **Dr. P. Y. Vyalij** welcomed the guests and the participants likewise in his exordium he highlighted that how Japan, where catastrophes are everyday things, with proper management overcame all the odds. **Dr. Rakesh Patil**, Officer Board of Students' Development, compared the programme and introduced the guests. Senior faculty of department Assoc. **Prof. G. U. Harkar** proposed a vote of thanks.

On the occasion **Dr. Pravin Saptrshree**, former Head of Environment Science Department, SPPU, Pune, Vice-principal and Senate Member Dr. N. B. Pawar, Dean Humanities (MGV) and IQAC Coordinator Prof. Dr. Mrunal Bharadwaj, Supervisors Dr. Vinit Rakibe, Dr. Santosh Chobe and Dr. S. D. Patil, Heads of Department, Professors and students (nearby 100) attended the programme.



Our Department Alumni Dr. Ramesh Gavit, Department of Geography, Mumbai University, rekindled his old memories at the college and department likewise appreciated the role played by Department similarly college in his life's



Resource Person Dr. Rahul Deore Principal Maharashtra College of Fire and Safety Management, Nashik explain about Career in Disaster field.



Resource Person Dr. Pramod Nagare, Head, Maharashtra College of Fire and Safety Management, Nashik explain about Disaster Management



Principal Dr. B. S. Jagadale, gives a Chairpersons Speech



One movement of conclusion

### Participants List (as per Feedback)

| Sr. |                                          | Name of the                      |