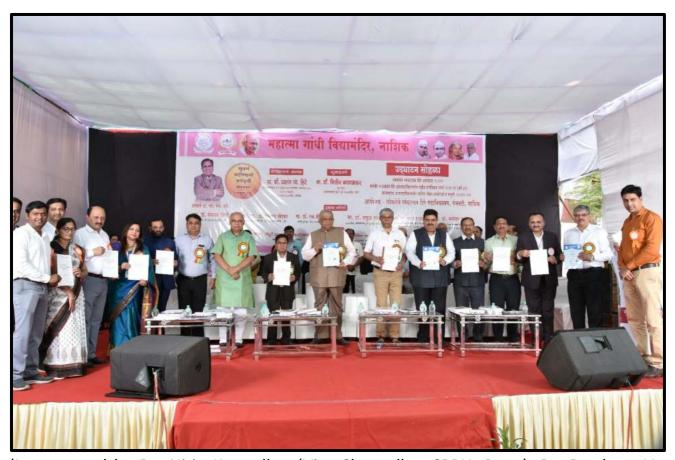

#### **CONFERENCE INAUGURATION AND SESSION DETAILS**

MGVs Loknete Vyankatrao Hiray College has completed 50 years since its inception hence on the occasion of the Golden Jubilee Year celebration 2021-22. Under the able guidance of Prin. Dr. B.S. Jagdale (convener of the conference), department of chemistry, LVH Arts, Science and Commerce College, Panchavati, Nashik, in association with IQAC of the college and Board of Studies in Chemistry of Mahatma Gandhi Vidyamandir, Nashik have organized Three Day's International e-Conference on "CURRENT RESEARCH IN CHEMISTRY AND NANOSCIENCES" during 18<sup>th</sup> to 20<sup>th</sup> January 2022.

**First day:** The e-conference and abstract book were inaugurated, by the guest of honor Prof.Dr. Nitin R. Karmalkar (Vice-Chancellor SPPU Pune), Dr. Manohar Chaskar (Dean Science and technology SPPU Pune), and chief guest Hon. Dr. Aapoorva P. Hiray (Coordinator, MGV institute, Nashik).

Guest of honor and keynote speaker of the inaugural session, Prof. Dr. Nitin R. Karmalkar, in his speech, gave best wishes for the golden jubilee year of college and congratulated the college for organizing an international conference in a challenging pandemic period. Another guest of honour Dr Manohar Chaskar, congratulated for organizing this international e-conference covering nanotechnology. The chief guest of the inaugural function Hon. Dr. Aapoorva Prashant Hiray, (Coordinator MGV Nashik) gave best wishes for the success of the international e-conference and appreciated the efforts of the college and department for organizing the international conference. Dr. V.S. More, Joint Director of MGV Nashik and gave his best wishes for the conference.