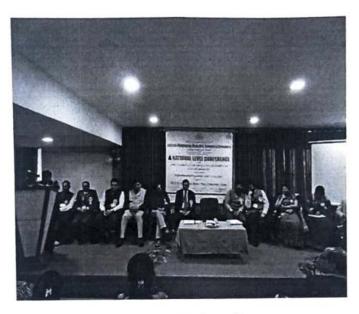

#### **CONFERENCE INAUGURATION AND SESSION DETAILS**

MGVs Loknete Vyankatrao Hiray College has completed 50 years since its inception hence on the occasion of the Golden Jubilee Year celebration 2021-22. Under the able guidance of Prin. Dr. B.S. Jagdale (convener of the conference), department of chemistry, LVH Arts, Science and Commerce College, Panchavati, Nashik, in association with IQAC of the college and Board of Studies in Chemistry of Mahatma Gandhi Vidyamandir, Nashik have organized Three Day's International e-Conference on "CURRENT RESEARCH IN CHEMISTRY AND NANOSCIENCES" during 18<sup>th</sup> to 20<sup>th</sup> January 2022.

**First day:** The e-conference and abstract book were inaugurated, by the guest of honor Prof.Dr. Nitin R. Karmalkar (Vice-Chancellor SPPU Pune), Dr. Manohar Chaskar (Dean Science and technology SPPU Pune), and chief guest Hon. Dr. Aapoorva P. Hiray (Coordinator, MGV institute, Nashik).