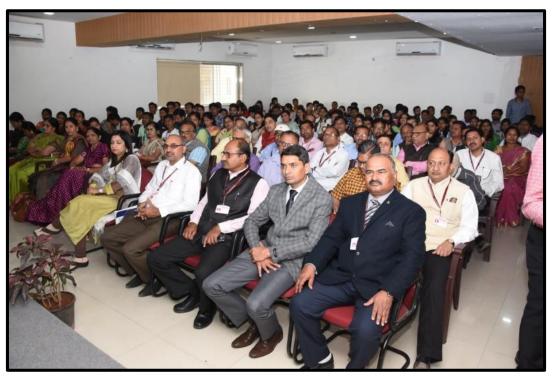

The inaugural session was anchored by Prof. Peerzada while the first session by Dr. V.A. Adole, the second by Prof. Nutan Sadgir, and the third by Dr. S.S. Chobe. In these sessions, the introduction of guests and vote of thanks were proposed by Prof. Nutan Sadgir, Prof. Satish Ahire and Dr. V.A. Adole. More than 350 participants from various parts of India and abroad were present through the zoom platform. For successful organization of the conference Prof. Dr.N.B.Pawar (Vice-principal), Prof. Dr. Mrunal Bhardwaj (IQAC coordinator), Dr.S.S. Chobe (Academic supervisor), Dr.S.D. Patil (Estate Supervisor), Dr. Vinit Rakibe (Hr and finance Supervisor), Mr. Dhonnar S.L, Mrs. Jadhav S.P., Mrs. Chaudhari M.A., Miss. ShindeVaishali, Mrs.Salunke A.B., Mrs. Joshi S.P., Miss. Nerkar J.N. have been taken the efforts.