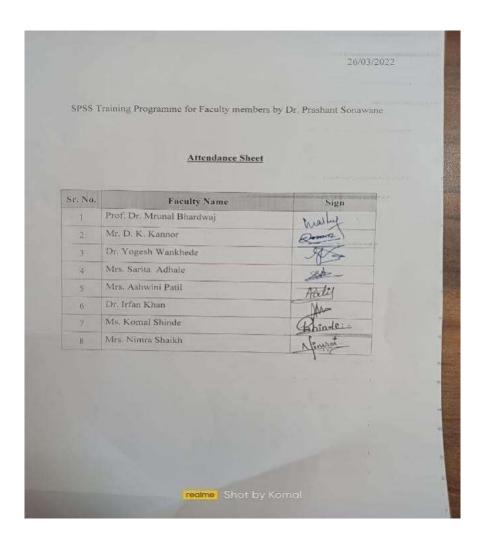

Zoom ID: 980 9983 4629 Passcode: 12345

All are requested to join the programme

Regards

**Dr. Yogita A. Hiray** (Chairperson, CDC)

Dr. B. S. Jagdale (Principal) Prof. Dr. N. B. Pawar (Vice Principal)

**Prof. Dr.K.H.Kapadnis**Organizing Secretary