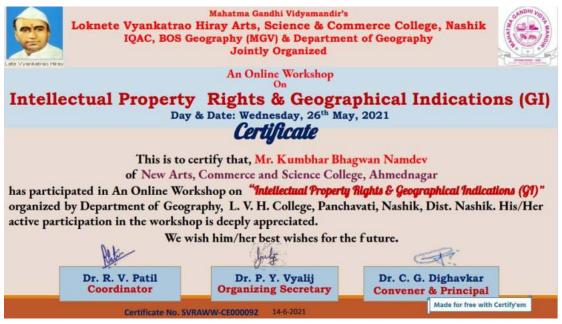

## **Intellectual Property Rights**

**Date: 23rd Oct. 2021** 

For Faculty members, Industry Partners, Research Scholars and Students

Organized by

P. G. Department of chemistry, Bos Chemistry (MGV) and IQAC

#### Objective of webinar:

- 1. The key objective of the program is to raise awareness about intellectual property rights among academics, students, and inventors.
- 2. Understanding of the Indian patent system.
- 3. To improve the protection and enforcement of intellectual property rights (IPR) against infringements.
- 4. Patent application procedure and methods
- 5. To comprehend the importance of intellectual property (IP) and its protection, as well as its benefits.

#### About webinar

Introduction to IPR tools such as Patents, Trademarks, Industrial Design, Geographical Indication, Copyright, Trade Secrets, National and International IP laws, Procedure for Registration, Fundamentals of Technology Transfer, Patenting and Patent Law, and so on will be covered in this seminar. This webinar focuses on various aspects of intellectual property rights, and the major goals are to raise awareness among research students and teachers about intellectual property rights protection, various issues, and capacity building in the area of intellectual property rights. The seminar will be valuable to researcher to understand role of IP in innovation and technology transfer and also support the creation of a strong IP ecosystems.