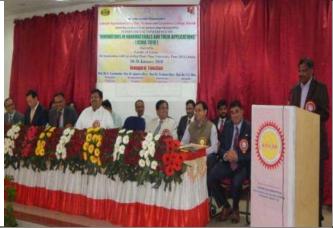

#### **CONFERENCE INAUGURATION AND SESSION DETAILS**

MGVs Loknete Vyankatrao Hiray College has completed 50 years since its inception hence on the occasion of the Golden Jubilee Year celebration 2021-22. Under the able guidance of Prin. Dr. B.S. Jagdale (convener of the conference), department of chemistry, LVH Arts, Science and Commerce College, Panchavati, Nashik, in association with IQAC of the college and Board of Studies in Chemistry of Mahatma Gandhi Vidyamandir, Nashik have organized Three Day's International e-Conference on "CURRENT RESEARCH IN CHEMISTRY AND NANOSCIENCES" during 18<sup>th</sup> to 20<sup>th</sup> January 2022.

**First day:** The e-conference and abstract book were inaugurated, by the guest of honor Prof.Dr. Nitin R. Karmalkar (Vice-Chancellor SPPU Pune), Dr. Manohar Chaskar (Dean Science and technology SPPU Pune), and chief guest Hon. Dr. Aapoorva P. Hiray (Coordinator, MGV institute, Nashik).

Prof. Dr. K. H. Kapadnis co-convener of the conference gave a concept note. He presented a brief background for organizing the conference.

Dr. Vishnu Adole co-coordinator of the conference introduced the guest of honor and chief guest.

Guest of honor and keynote speaker of the inaugural session, Prof. Dr. Nitin R. Karmalkar, in his speech, gave best wishes for the golden jubilee year of college and congratulated the college for organizing an international conference in a challenging pandemic period. Another guest of honour Dr Manohar Chaskar, congratulated for organizing this international e-conference covering nanotechnology. The chief guest of the inaugural function Hon. Dr. Aapoorva Prashant Hiray, (Coordinator MGV Nashik) gave best wishes for the success of the international e-conference and appreciated the efforts of the college and department for organizing the international conference. Dr. V.S. More, Joint Director of MGV Nashik and gave his best wishes for the conference.