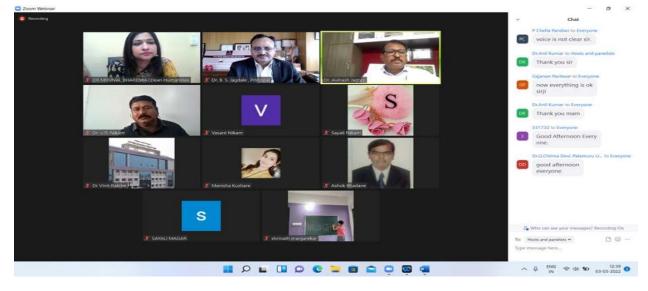

#### **Inauguration:**

Hon'ble Chairperson, CDC and Trustee MGV Dr. Yogita Aapoorva Hiray gives their best wishes to webinar. Hon'ble Principal (Dr.) B. S. Jagdale inaugurated the webinar in his presidential speech mentioned contribution of IPR for the development of Nation and elaborated on various activities planned for the students, as the college is celebrating its Golden Jubilee Year. The term "intellectual property rights" refers to the assignment of property rights through patents, copyrights, and trademarks. These property rights allow the holder to have a stranglehold on the use of the item for a set period of time, Research, and contribute in various ways to the overall development of the college.

**Dr. S.S. Chobe, Academic Supervisor and Coordinator** of this webinar, started his speech with Academic Perspective of Innovation and Intellectual Property rights. Encouraged all students to actively participate in the department's and college's various activities and gives brief introduction of **Resource Person Dr. Shankaraiah Konda**, Assistant Professor, Department of Chemistry. K. J. Somaiya College.

Vice Principal Prof. N. B. Pawar, Vice Principal Dr. Sucheta Sonawane, IQAC Coordinator- Prof. Dr. M. A. Bhardwaj, NAAC Coordinator- Dr. K.R. Nikam, HR and Finance Supervisor-Dr. Vinit Rakibe, Estate Supervisor-S. D. Patil, **Dr. Rakesh Patil and Dr. Prakash Shewale** taking efforts for technical assistance. Head and **Convener of the webinar Prof. Dr. K.H. Kapadnis** gives information about department and research contribution and extended the vote of thanks. All Professor, faculties of the department, UG and PG students were present for webinar. More than 150 participants join from various region to this webinar.