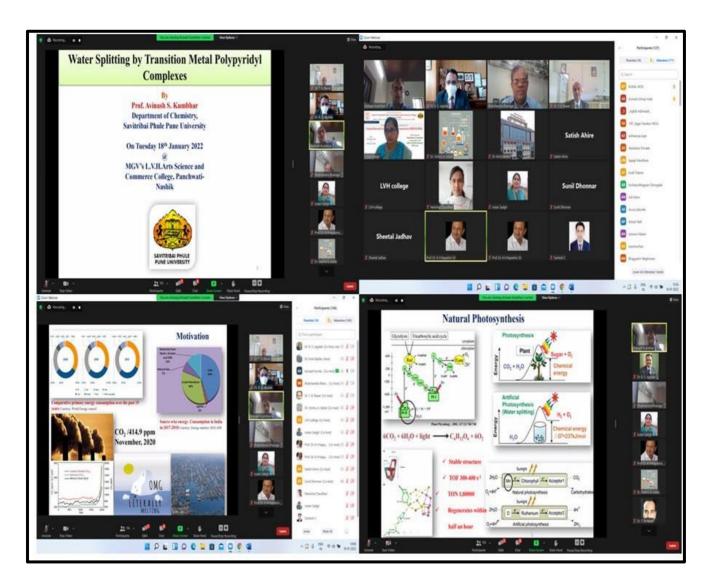

Prof. Dr. T. B. Pawar, (Coordinator of the conference), proposed a vote of thanks for the inaugural session.

In today's proceedings, there were three plenary lectures by renowned academicians and researchers. In the first plenary lecture, Dr. Mahesh Kumar P. Patil from South Korea talked about metallic nanoparticles, green synthesis, and their biomedical application. He also discussed the methods for nanoparticle synthesis from plant extract and microorganisms. This session was chaired by Prin.Dr A.V. Patil (Dean, Science and Technology, MGV, Nashik). In the second plenarylecture, Prof. Dr. Avinash Kumbar (Head, Department of chemistry, SPPU, Pune), talked on the topic of water splitting by transition metal polypyrideyl complexes. This session was chaired by Prof. Dr B.M.Bhanage (Senior Scientist,ICT, Mumbai).

Dr. Moreshwswar Chaudhari (ICIQ, Spain) talked on the topic of polymer-supported asymmetric organocatalyst continued flow "a Powerful Strategy for process intensification" in the third session. The session was chaired by Prof. Dr. K. H.Kapadnis (HOD chemistry and Chairman, BOS in Chemistry, MGV, Nashik).