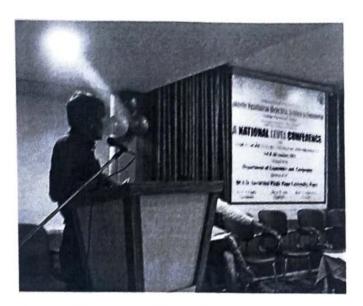

# Report of Workshop on Research Methodology Department of Chemistry 25<sup>th</sup> to 29<sup>th</sup> 2021

## **Schedule of the Programme**

| Date and time                       | Resource person                                                                                                                           | Zoom Link                                                              |
|-------------------------------------|-------------------------------------------------------------------------------------------------------------------------------------------|------------------------------------------------------------------------|
| 25.10.2021<br>Time- 3.00 pm onwards | Inauguration Function Guest Prof. Dr. A. S. Kumbhar, Chairman BOS & Head Department of Chemistry, Savitribai Phule Pune University, Pune. | https://zoom.us/j/93090319631?pwd=Nzh3YktNMVdRTWdPTzI2ZVI0S<br>UdKZz09 |
| 26.10.2021<br>Time- 3.00 pm onwards | Dr. K. C. Badgujar, SIES College of arts ,Science and Commerce Mumbai.                                                                    | https://zoom.us/j/93090319631?pwd=Nzh3YktNMVdRTWdPTzI2ZVI0S<br>UdKZz09 |
| 27.10.2021<br>Time- 3.00 pm onwards | Dr. (Mrs.) R. S. Bendre, Professor and Head, Dept. of Pesticides and Agrochemicals, School of Chemical Sciences, NMU,Jalgaon.             | https://zoom.us/j/93090319631?pwd=Nzh3YktNMVdRTWdPTzI2ZVI0S<br>UdKZz09 |
| 28.10.2021<br>Time- 3.00 pm onwards | Dr.R.R.Kale Assistant Professor Department of Chemistry MVP's K.T.H.M.College,Nashik                                                      | https://zoom.us/j/93090319631?pwd=Nzh3YktNMVdRTWdPTzI2ZVI0S<br>UdKZz09 |
| 29.10.2021<br>Time- 3.00 pm onwards | Valedictory Function Guest Dr. V. V. Gite, Assistant Professor, School of Chemical Sciences, North Maharashtra University, Jalgaon.       | https://zoom.us/j/93090319631?pwd=Nzh3YktNMVdRTWdPTzI2ZVI0S<br>UdKZz09 |