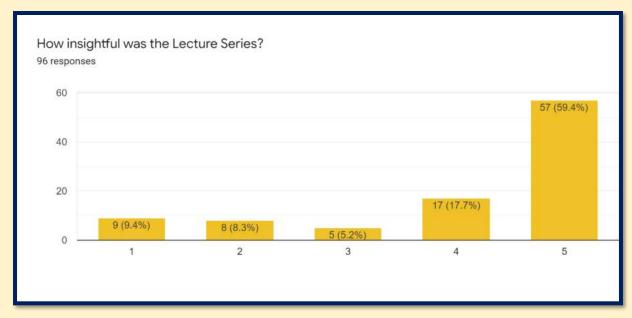

West Bengal, Karnataka, Gujarat, Rajasthan, Tamil Nadu and Haryana. Large numbers of participants were Research Scholar or Students likewise Associate P and Assistant Professors had also actively attended the Online Lecture Series. Further, 59.4% of participants said that the online lecture series was very insightful similarly 76% said that the presentation of Resource Persons was Excellent. Plus, 97.9 % said that they learned something new through this online lecture series. More, 93.8% said that the topic discussed in the lecture series were as per their requirements. Same way, 47% said that they would attend the future programmes organized by the department and 68.8 % commended the efforts taken by the organizing committee for the successful organization of the online lecture series.













# LIST OF PARTICIPANTS [TOTAL 118]

| Name of the                              | Name of the                                                                                                                                             | Designati           | Mobile            | State           | City         |
|------------------------------------------|---------------------------------------------------------------------------------------------------------------------------------------------------------|---------------------|-------------------|-----------------|--------------|
| Participant                              | Institution/ College                                                                                                                                    | on