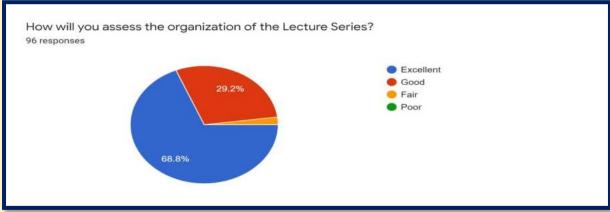

ngal, Karnataka, Gujarat, Rajasthan, Tamil Nadu and Haryana. Large numbers of participants were Research Scholar or Students likewise Associate P and Assistant Professors had also actively attended the Online Lecture Series. Further, 59.4% of participants said that the online lecture series was very insightful similarly 76% said that the presentation of Resource Persons was Excellent. Plus, 97.9 % said that they learned something new through this online lecture series. More, 93.8% said that the topic discussed in the lecture series were as per their requirements. Same way, 47% said that they would attend the future programmes organized by the department and 68.8 % commended the efforts taken by the organizing committee for the successful organization of the online lecture series.













# LIST OF PARTICIPANTS [TOTAL 118]

| Name of the                              | Name of the                                                                                                                                             | Designati           | Mobile            | State           | City         |
|------------------------------------------|---------------------------------------------------------------------------------------------------------------------------------------------------------|---------------------|-------------------|-----------------|--------------|
| Participant                              | Institution/ College                                                                                                                                    | on