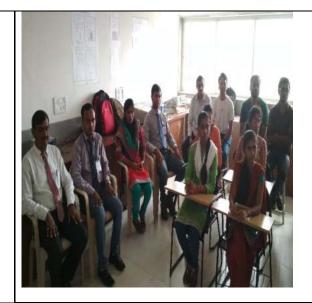

ods, selection of appropriate parametric or non-parametric statistical method for analyzing data, and report writing. |
| Photo Proof        |                                                                                                                                                                                                                                                                                                                                                                                                                                                                                                                                                                                                                                                                               |





## List of the Student

#### Name Of The Participants (Staff And Sr. **Students**) No. Prin Dr. B. S. Jagdale 1 2 Dr.A.V.Patil 3 Dr. J. M. Shewale 4 Mr. A. B. Patil 5 Mr. U. J. Tupe, Mr. Somanath Hande 6 Miss. Varsha Raut Thete Tejashri Chandrakant 8 Jadhav Prashant Santosh 9 Borse Rakesh Shankar 10 Prasad Rajendra Desale 11 12 Mali Tushar Vasudev 13 Patil Sraddha Dilip Gangurde Rahul Dadabhau 14 15 Patil Yogesh Ramrao Navgire Kaustubh Somnath 16 Nikam Kalyani Subhash 17 Mahakal Mahendra Bansu 18 19 Pawar Harshal Bhaskar 20 Waghere Namdev Bansilal 21 Gaikwad Digambar Krushna Nikam Smita Bapu 22 23 Deore Rakesh Vitthal 24 Mulmule Amol Pandit 25 Somvanshi Yogheshwari Narayan

## Loknete Vyankatrao Hiray Arts, Science and Commerce College Panchavati Nashik-03

## PG DEPARTMENT OF PSYCHOLO