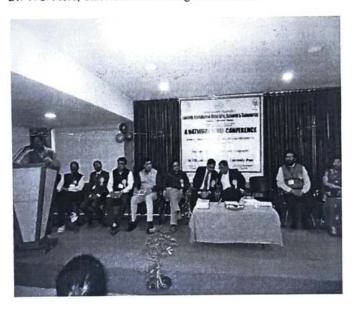

#### **CONFERENCE INAUGURATION AND SESSION DETAILS**

MGVs Loknete Vyankatrao Hiray College has completed 50 years since its inception hence on the occasion of the Golden Jubilee Year celebration 2021-22. Under the able guidance of Prin. Dr. B.S. Jagdale (convener of the conference), department of chemistry, LVH Arts, Science and Commerce College, Panchavati, Nashik, in association with IQAC of the college and Board of Studies in Chemistry of Mahatma Gandhi Vidyamandir, Nashik have organized Three Day's International e-Conference on "CURRENT RESEARCH IN CHEMISTRY AND NANOSCIENCES" during 18<sup>th</sup> to 20<sup>th</sup> January 2022.

**First day:** The e-conference and abstract book were inaugurated, by the guest of honor Prof.Dr. Nitin R. Karmalkar (Vice-Chancellor SPPU Pune), Dr. Manohar Chaskar (Dean Science and technology SPPU Pune), and chief guest Hon. Dr. Aapoorva P. Hiray (Coordinator, MGV institute, Nashik).

Guest of honor and keynote speaker of the inaugural session, Prof. Dr. Nitin R. Karmalkar, in his speech, gave best wishes for the golden jubilee year of college and congratulated the college for organizing an international conference in a challenging pandemic period. Another guest of honour Dr Manohar Chaskar, congratulated for organizing this international e-conference covering nanotechnology. The chief guest of the inaugural function Hon. Dr. Aapoorva Prashant Hiray, (Coordinator MGV Nashik) gave best wishes for the success of the international e-conference and appreciated the efforts of the college and department for organizing the international conference. Dr. V.S. More, Joint Director of MGV Nashik and gave his best wishes for the conference.