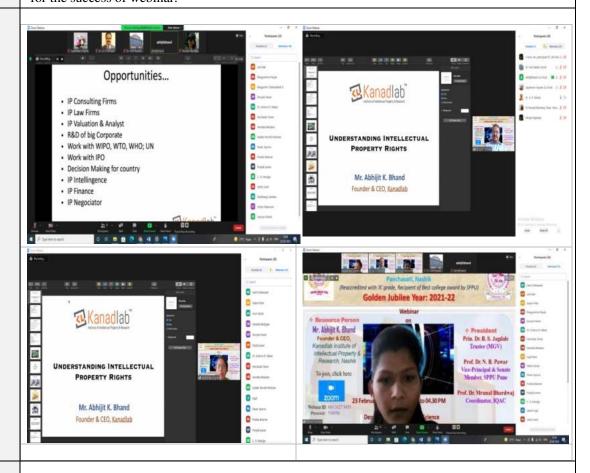

## Report

One Day National webinar on

## **Intellectual Property Rights**

**Date: 23rd Oct. 2021** 

For Faculty members, Industry Partners, Research Scholars and Students

Organized by

P. G. Department of chemistry, Bos Chemistry (MGV) and IQAC

#### Objective of webinar:

- 1. The key objective of the program is to raise awareness about intellectual property rights among academics, students, and inventors.
- 2. Understanding of the Indian patent system.
- 3. To improve the protection and enforcement of intellectual property rights (IPR) against infringements.
- 4. Patent application procedure and methods
- 5. To comprehend the importance of intellectual property (IP) and its protection, as well as its benefits.

#### About webinar

Introduction to IPR tools such as Patents, Trademarks, Industrial Design, Geographical Indication, Copyright, Trade Secrets, National and International IP laws, Procedure for Registration, Fundamentals of Technology Transfer, Patenting and Patent Law, and so on will be covered in this seminar. This webinar focuses on various aspects of intellectual property rights, and the major goals are to raise awareness among research students and teachers about intellectual property rights protection, various issues, and capacity building in the area of intellectual property rights. The seminar will be valuable to researcher to understand role of IP in innovation and technology transfer and also support the creation of a strong IP ecosystems.