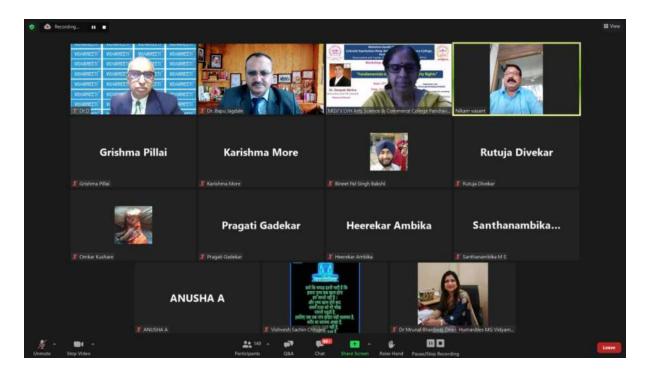

### 🦈 Organizing Committee 🦃

Mr.S.A.Ahire Mrs.C.K.Nerkar Mrs.S.P.Jadhav. Mrs.M.A.Chaudhari Miss.V.P.Shinde Mrs.A.B.Salunke Mrs.S.P.Joshi Miss.J.N.Nerkar

Five Days Workshop on Research Methodology MGV's Loknete Vyanktrao Hiray College in Nashik is commemorating its 50th anniversary, and to commemorate the occasion, the Department of Chemistry in association with IQAC has organised a five-day workshop on "Research Methodology" from October 25th to October 29th, 2021, in conjunction with IQAC. Dr.Kirtikumar Badgujar Assistant Professor, SIES College of Arts, Science and Commerce College, Mumbai in his talk explain about types of research, types of research paper, how to read and write research article , how to formulate project or thesis, how to plan for project or research work. Respected Principal Dr.B.S.Jagdale gave their best wishes to the programme. **M**In his welcoming speech, Prof.Dr.K.H.Kapadnis welcomed the guests and participants, highlighting the workshop's major goal, as well as the department's introduction and various activities. Mrs. C.K.Nerkar compared the session, Prof.Dr. T.B.Pawar welcomed guest and introduced and Mrs. Nutan Sadgir proposed a vote of thanks, Dr.S.S.Chobe, Mr.S.A.Ahire, Mr.S.L.Dhonnar,Mrs.Sheetal Jadhav, Mrs. Manisha Chaudhari and other faculty members were also taken efforts for the workshop. This workshop will be very valuable to students, Research students. More than 120 participants were joined.

Date-27/10/2021 ♀ Five Days Workshop on Research Methodology ☼MGV's Loknete Vyanktrao Hiray College in Nashik is commemorating its 50th anniversary, on this occasion, the Department of Chemistry in association with IQAC has organised a five-days workshop on "Research Methodology" from October 25th to October 29th, 2021, in conjunction with IQAC. Todays Resource person Professor Dr.R.S.Bendre, . Head Department of Pesticides and Agrochemicals, NMU, Jalgaon, In her talk she explain about third generation of pesticide, history of pesticide type of pesticide use of pesticides in different sector, risk and benefits of pesticides, their research work and their activity. XX Respected Principal Dr.B.S.Jagdale gave their best wishes to the programme. Mrs. C.K.Nerkar compared the session, Prof.Dr. T.B.Pawar welcomed the guest, participants and introduced and Mrs. Nutan Sadgir proposed a vote of thanks, Dr.K.H.Kapadnis, Dr.S.S.Chobe, Mr

.S.A.Ahire,Mr.S.L.Dhonnar,Mrs.Sheetal
Jadhav,Mrs.Manisha Chaudhari and other faculty
members were also taken efforts for the
workshop.This workshop will be very valuable to
students,Research students.More than 130
participants were joined.