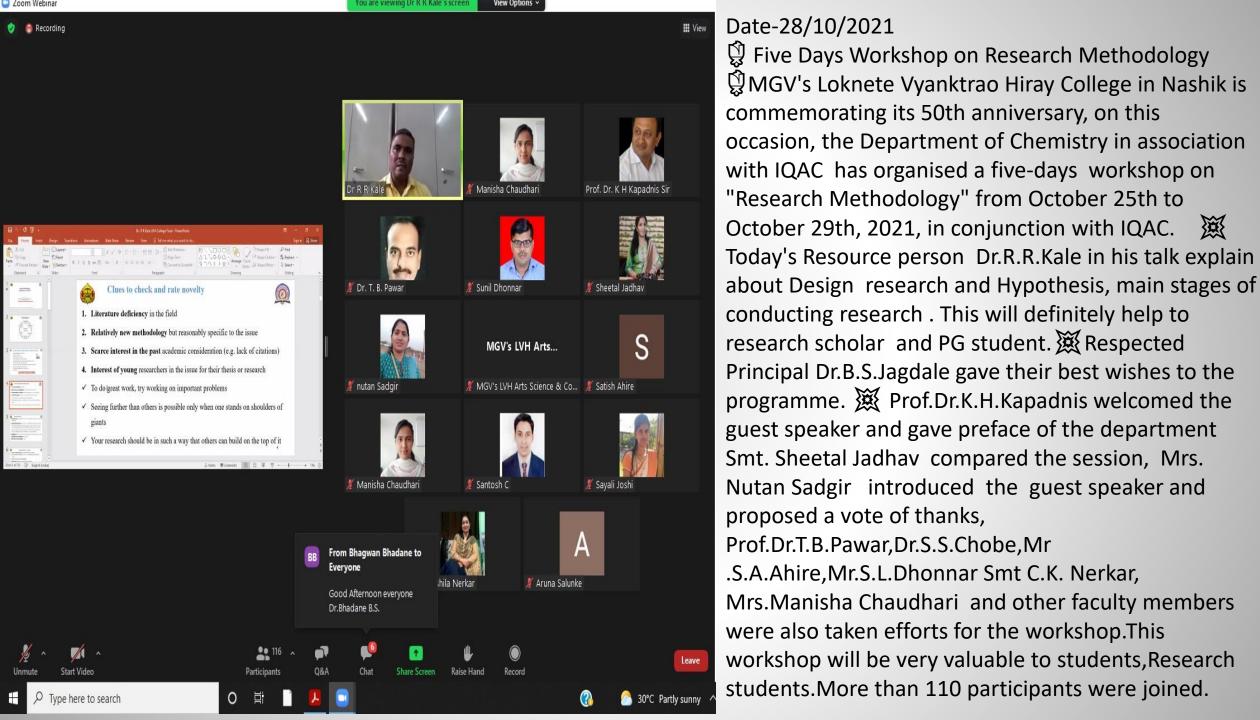

Date-27/10/2021 ♀ Five Days Workshop on Research Methodology ☼MGV's Loknete Vyanktrao Hiray College in Nashik is commemorating its 50th anniversary, on this occasion, the Department of Chemistry in association with IQAC has organised a five-days workshop on "Research Methodology" from October 25th to October 29th, 2021, in conjunction with IQAC. Todays Resource person Professor Dr.R.S.Bendre, . Head Department of Pesticides and Agrochemicals, NMU, Jalgaon, In her talk she explain about third generation of pesticide, history of pesticide type of pesticide use of pesticides in different sector, risk and benefits of pesticides, their research work and their activity. XX Respected Principal Dr.B.S.Jagdale gave their best wishes to the programme. Mrs. C.K.Nerkar compared the session, Prof.Dr. T.B.Pawar welcomed the guest, participants and introduced and Mrs. Nutan Sadgir proposed a vote of thanks, Dr.K.H.Kapadnis, Dr.S.S.Chobe, Mr

.S.A.Ahire,Mr.S.L.Dhonnar,Mrs.Sheetal
Jadhav,Mrs.Manisha Chaudhari and other faculty
members were also taken efforts for the
workshop.This workshop will be very valuable to
students,Research students.More than 130
participants were joined.