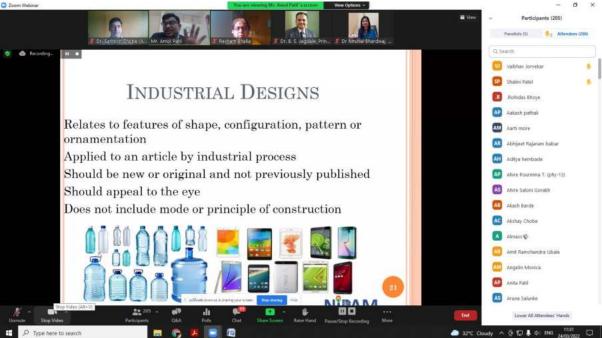

#### **Industrial Design:**

The ornamental or aesthetic part of an object that must appeal to the eye is referred to as industrial design. The design may include three-dimensional features such as the shape or surface of a product, as well as two-dimensional components such as patterns, lines, or color.