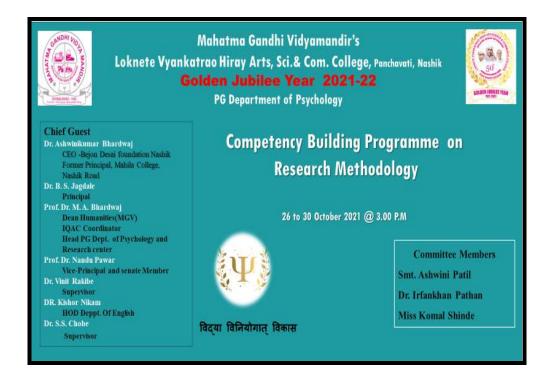

# Report of Workshop on Research Methodology Department of Chemistry 25<sup>th</sup> to 29<sup>th</sup> 2021

## **Online Workshop** on

# Research Methodology

Date -25<sup>th</sup>-29<sup>th</sup> October 2021 Time-3.00 pm Onwards

To Register Click here

Click on icon to join Telegram group

#### Organized by Research Center & P.G. Department of Chemistry

Mr. S.L. Dhonnar Convener

Mrs. N.V. Sadgir Coordinator

**Co-Coordinator** 

Prof.Dr.T.B.Pawar Prof. Dr. K.H. Kapadnis **Organizing Secretary**  Dr.B. S. Jagdale **Principal** 

Dr Yogita Aapoorva Hiray Chairman CDC

Prof.Dr.M.A.Bhardwaj **IQAC Coordinator** 

Dr. K.R.Nikam **NAAC Coordinator**  Dr.S.S.Chobe **Supervisor** 

Dr. V.H.Rakibe **Supervisor** 

Dr. S.D. Patil **Supervisor** 

Prof.Dr. N. B.Pawar **Vice-Principal** 

**Organizing Committee Members** 

Mr. S.A.Ahire Mrs. C.K. Nerkar Mrs. S.P.Jadhav Mrs. M.A.Chaudhari Miss. V.P.Shinde Mrs. A.B.Salunke Mrs. S.P.Joshi Miss. J.N.Nerkar

## **Schedule of the Programme**

| Date and time                       | Resource person                                                                                                                           | Zoom Link                                                              |
|-------------------------------------|-------------------------------------------------------------------------------------------------------------------------------------------|------------------------------------------------------------------------|
| 25.10.2021<br>Time- 3.00 pm onwards | Inauguration Function Guest Prof. Dr. A. S. Kumbhar, Chairman BOS & Head Department of Chemistry, Savitribai Phule Pune University, Pune. | https://zoom.us/j/93090319631?pwd=Nzh3YktNMVdRTWdPTzI2ZVI0S<br>UdKZz09 |
| 26.10.2021<br>Time- 3.00 pm onwards | Dr. K. C. Badgujar, SIES College of arts ,Science and Commerce Mumbai.                                                                    | https://zoom.us/j/93090319631?pwd=Nzh3YktNMVdRTWdPTzI2ZVI0S<br>UdKZz09 |
| 27.10.2021<br>Time- 3.00 pm onwards | Dr. (Mrs.) R. S. Bendre, Professor and Head, Dept. of Pesticides and Agrochemicals, School of Chemical Sciences, NMU,Jalgaon.             | https://zoom.us/j/93090319631?pwd=Nzh3YktNMVdRTWdPTzI2ZVI0S<br>UdKZz09 |
| 28.10.2021<br>Time- 3.00 pm onwards | Dr.R.R.Kale Assistant Professor Department of Chemistry MVP's K.T.H.M.College,Nashik                                                      | https://zoom.us/j/93090319631?pwd=Nzh3YktNMVdRTWdPTzI2ZVI0S<br>UdKZz09 |
| 29.10.2021<br>Time- 3.00 pm onwards | Valedictory Function Guest Dr. V. V. Gite, Assistant Professor, School of Chemical Sciences, North Maharashtra University, Jalgaon.       | https://zoom.us/j/93090319631?pwd=Nzh3YktNMVdRTWdPTzI2ZVI0S<br>UdKZz09 |