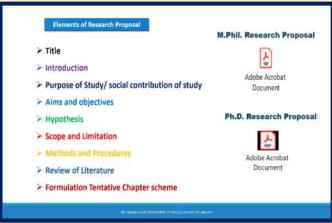

search is to find about the phenomenon, what were the causes? how it took place? simply to find the answers to the questions using proper methods. He also enlightened the participant about the process of topic selection and things involved in it. He said that the selected topic should be of the researcher's interest, the research scholar must not undertake the research on the topic suggested by someone else because it was the researcher who has to write the thesis and take huge efforts to complete his thesis. Further, he informed the participants that while selecting a topic they must pay heed to the fact that the selected topic should not be too new or too old or too big or too short because the research was a time-bound activity and must be completed within the stipulated time frame.





Likewise, he drew the attention of the participants towards the over ambitiousness while selecting a topic rather he said that research is just an academic activity thus researchers must have a practical approach. Additionally, he also guided the participants about writing a Research Proposal. He explained that the research proposal should be written in the future tense, the language of a research proposal, the catchy title of the proposal, the important elements such as the significance of the research, contribution to the society, aims and objectives, scope and limitations, hypothesis, literature review and formulation of chapter scheme. Thereafter he also showed to working synopsis to the participants so that they would get the proper idea of how to write the research proposal.

Honor