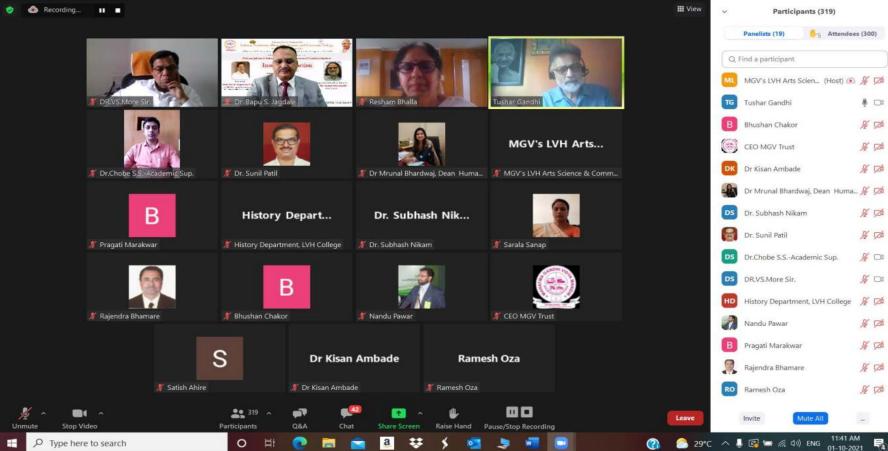

#### **CONFERENCE INAUGURATION AND SESSION DETAILS**

MGVs Loknete Vyankatrao Hiray College has completed 50 years since its inception hence on the occasion of the Golden Jubilee Year celebration 2021-22. Under the able guidance of Prin. Dr. B.S. Jagdale (convener of the conference), department of chemistry, LVH Arts, Science and Commerce College, Panchavati, Nashik, in association with IQAC of the college and Board of Studies in Chemistry of Mahatma Gandhi Vidyamandir, Nashik have organized Three Day's International e-Conference on "CURRENT RESEARCH IN CHEMISTRY AND NANOSCIENCES" during 18<sup>th</sup> to 20<sup>th</sup> January 2022.

**First day:** The e-conference and abstract book were inaugurated, by the guest of honor Prof.Dr. Nitin R. Karmalkar (Vice-Chancellor SPPU Pune), Dr. Manohar Chaskar (Dean Science and technology SPPU Pune), and chief guest Hon. Dr. Aapoorva P. Hiray (Coordinator, MGV institute, Nashik).

Prof. Dr. K. H. Kapadnis co-convener of the conference gave a concept note. He presented a brief background for organizing the conference.

Dr. Vishnu Adole co-coordinator of the conference introduced the guest of honor and chief guest.

Guest of honor and keynote speaker of the inaugural session, Prof. Dr. Nitin R. Karmalkar, in his speech, gave best wishes for the golden jubilee year of college and congratulated the college for organizing an international conference in a challenging pandemic period. Another guest of honour Dr Manohar Chaskar, congratulated for organizing this international e-conference covering nanotechnology. The chief guest of the inaugural function Hon. Dr. Aapoorva Prashant Hiray, (Coordinator MGV Nashik) gave best wishes for the success of the international e-conference and appreciated the efforts of the college and department for organizing the international conference. Dr. V.S. More, Joint Director of MGV Nashik and gave his best wishes for the conference.

Prof. Dr. T. B. Pawar, (Coordinator of the conference), proposed a vote of thanks for the inaugural session.

In today's proceedings, there were three plenary lectures by renowned academicians and researchers. In the first plenary lecture, Dr. Mahesh Kumar P. Patil from South Korea talked about metallic nanoparticles, green synthesis, and their biomedical application. He also discussed the methods for nanoparticle synthesis from plant extract and microorganisms. This session was chaired by Prin.Dr A.V. Patil (Dean, Science and Technology, MGV, Nashik). In the second plenarylecture, Prof. Dr. Avinash Kumbar (Head, Department of chemistry, SPPU, Pune), talked on the topic of water splitting by transition metal polypyrideyl complexes. This session was chaired by Prof. Dr B.M.Bhanage (Senior Scientist,ICT, Mumbai).

Dr. Moreshwswar Chaudhari (ICIQ, Spain) talked on the topic of polymer-supported asymmetric organocatalyst continued flow "a Powerful Strategy for process intensification" in the third session. The session was chaired by Prof. Dr. K. H.Kapadnis (HOD chemistry and Chairman, BOS in Chemistry, MGV, Nashik).

The inaugural session was anchored by Prof. Peerzada while the first session by Dr. V.A. Adole, the second by Prof. Nutan Sadgir, and the third by Dr. S.S. Chobe. In these sessions, the introduction of guests and vote of thanks were proposed by Prof. Nutan Sadgir, Prof. Satish Ahire and Dr. V.A. Adole. More than 350 participants from various parts of India and abroad were present through the zoom platform. For successful organization of the conference Prof. Dr.N.B.Pawar (Vice-principal), Prof. Dr. Mrunal Bhardwaj (IQAC coordinator), Dr.S.S. Chobe (Academic supervisor), Dr.S.D. Patil (Estate Supervisor), Dr. Vinit Rakibe (Hr and finance Supervisor), Mr. Dhonnar S.L, Mrs. Jadhav S.P., Mrs. Chaudhari M.A., Miss. ShindeVaishali, Mrs.Salunke A.B., Mrs. Joshi S.P., Miss. Nerkar J.N. have been taken the efforts.