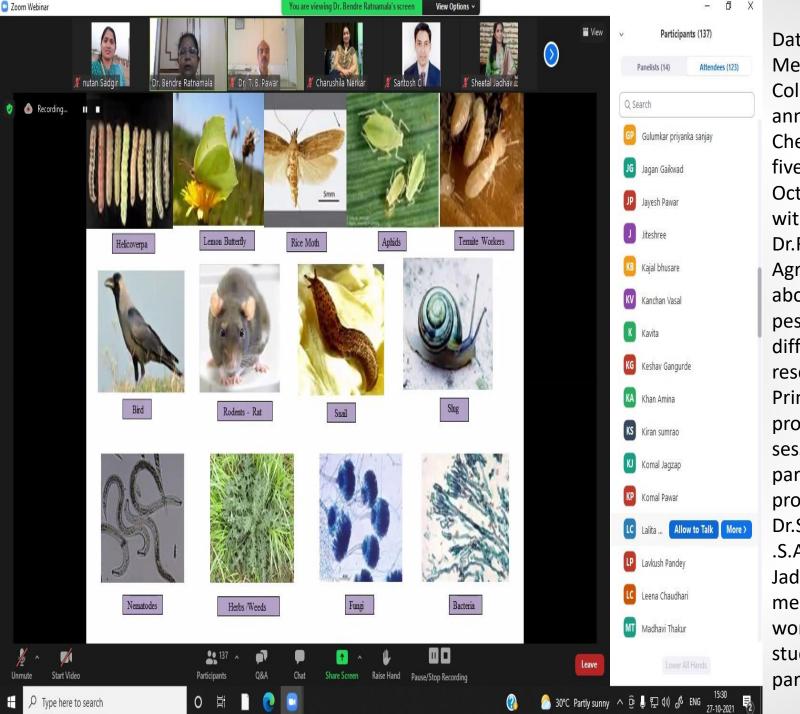

Date-27/10/2021 ♀ Five Days Workshop on Research Methodology ☼MGV's Loknete Vyanktrao Hiray College in Nashik is commemorating its 50th anniversary, on this occasion, the Department of Chemistry in association with IQAC has organised a five-days workshop on "Research Methodology" from October 25th to October 29th, 2021, in conjunction with IQAC. Todays Resource person Professor Dr.R.S.Bendre, . Head Department of Pesticides and Agrochemicals, NMU, Jalgaon, In her talk she explain about third generation of pesticide, history of pesticide type of pesticide use of pesticides in different sector, risk and benefits of pesticides, their research work and their activity. XX Respected Principal Dr.B.S.Jagdale gave their best wishes to the programme. Mrs. C.K.Nerkar compared the session, Prof.Dr. T.B.Pawar welcomed the guest, participants and introduced and Mrs. Nutan Sadgir proposed a vote of thanks, Dr.K.H.Kapadnis, Dr.S.S.Chobe, Mr