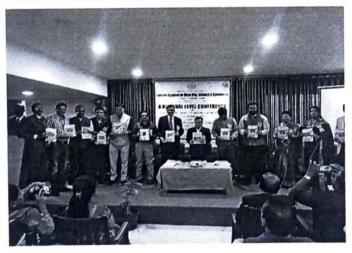

#### **CONFERENCE INAUGURATION AND SESSION DETAILS**

MGVs Loknete Vyankatrao Hiray College has completed 50 years since its inception hence on the occasion of the Golden Jubilee Year celebration 2021-22. Under the able guidance of Prin. Dr. B.S. Jagdale (convener of the conference), department of chemistry, LVH Arts, Science and Commerce College, Panchavati, Nashik, in association with IQAC of the college and Board of Studies in Chemistry of Mahatma Gandhi Vidyamandir, Nashik have organized Three Day's International e-Conference on "CURRENT RESEARCH IN CHEMISTRY AND NANOSCIENCES" during 18<sup>th</sup> to 20<sup>th</sup> January 2022.

**First day:** The e-conference and abstract book were inaugurated, by the guest of honor Prof.Dr. Nitin R. Karmalkar (Vice-Chancellor SPPU Pune), Dr. Manohar Chaskar (Dean Science and technology SPPU Pune), and chief guest Hon. Dr. Aapoorva P. Hiray (Coordinator, MGV institute, Nashik).