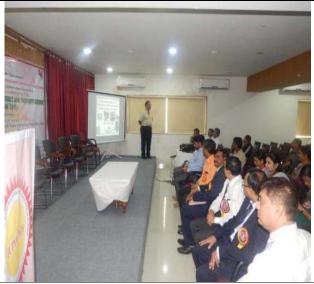

# Report of Workshop on Research Methodology Department of Chemistry 25<sup>th</sup> to 29<sup>th</sup> 2021

### 🦈 Organizing Committee 🦃

Mr.S.A.Ahire Mrs.C.K.Nerkar Mrs.S.P.Jadhav. Mrs.M.A.Chaudhari Miss.V.P.Shinde Mrs.A.B.Salunke Mrs.S.P.Joshi Miss.J.N.Nerkar

Five Days Workshop on Research Methodology MGV's Loknete Vyanktrao Hiray College in Nashik is commemorating its 50th anniversary, and to commemorate the occasion, the Department of Chemistry in association with IQAC has organised a five-day workshop on "Research Methodology" from October 25th to October 29th, 2021, in conjunction with IQAC. Dr.Kirtikumar Badgujar Assistant Professor, SIES College of Arts, Science and Commerce College, Mumbai in his talk explain about types of research, types of research paper, how to read and write research article , how to formulate project or thesis, how to plan for project or research work. Respected Principal Dr.B.S.Jagdale gave their best wishes to the programme. **M**In his welcoming speech, Prof.Dr.K.H.Kapadnis welcomed the guests and participants, highlighting the workshop's major goal, as well as the department's introduction and various activities. Mrs. C.K.Nerkar compared the session, Prof.Dr. T.B.Pawar welcomed guest and introduced and Mrs. Nutan Sadgir proposed a vote of thanks, Dr.S.S.Chobe, Mr.S.A.Ahire, Mr.S.L.Dhonnar,Mrs.Sheetal Jadhav, Mrs. Manisha Chaudhari and other faculty members were also taken efforts for the workshop. This workshop will be very valuable to students, Research students. More than 120 participants were joined.