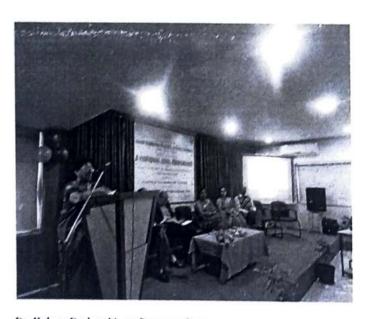

# Report of Workshop on Research Methodology Department of Chemistry 25<sup>th</sup> to 29<sup>th</sup> 2021

## **Schedule of the Programme**

| Date and time                       | Resource person                                                                                                                           | Zoom Link                                                              |
|-------------------------------------|-------------------------------------------------------------------------------------------------------------------------------------------|------------------------------------------------------------------------|
| 25.10.2021<br>Time- 3.00 pm onwards | Inauguration Function Guest Prof. Dr. A. S. Kumbhar, Chairman BOS & Head Department of Chemistry, Savitribai Phule Pune University, Pune. | https://zoom.us/j/93090319631?pwd=Nzh3YktNMVdRTWdPTzI2ZVI0S<br>UdKZz09 |
| 26.10.2021<br>Time- 3.00 pm onwards | Dr. K. C. Badgujar, SIES College of arts ,Science and Commerce Mumbai.                                                                    | https://zoom.us/j/93090319631?pwd=Nzh3YktNMVdRTWdPTzI2ZVI0S<br>UdKZz09 |
| 27.10.2021<br>Time- 3.00 pm onwards | Dr. (Mrs.) R. S. Bendre, Professor and Head, Dept. of Pesticides and Agrochemicals, School of Chemical Sciences, NMU,Jalgaon.             | https://zoom.us/j/93090319631?pwd=Nzh3YktNMVdRTWdPTzI2ZVI0S<br>UdKZz09 |
| 28.10.2021<br>Time- 3.00 pm onwards | Dr.R.R.Kale Assistant Professor Department of Chemistry MVP's K.T.H.M.College,Nashik                                                      | https://zoom.us/j/93090319631?pwd=Nzh3YktNMVdRTWdPTzI2ZVI0S<br>UdKZz09 |
| 29.10.2021<br>Time- 3.00 pm onwards | Valedictory Function Guest Dr. V. V. Gite, Assistant Professor, School of Chemical Sciences, North Maharashtra University, Jalgaon.       | https://zoom.us/j/93090319631?pwd=Nzh3YktNMVdRTWdPTzI2ZVI0S<br>UdKZz09 |