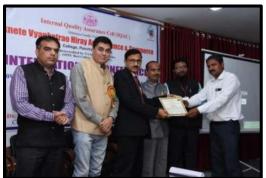

#### **Inauguration:**

Hon'ble Chairperson, CDC and Trustee MGV Dr. Yogita Aapoorva Hiray gives their best wishes to webinar. Hon'ble Principal (Dr.) B. S. Jagdale inaugurated the webinar in his presidential speech mentioned contribution of IPR for the development of Nation and elaborated on various activities planned for the students, as the college is celebrating its Golden Jubilee Year. The term "intellectual property rights" refers to the assignment of property rights through patents, copyrights, and trademarks. These property rights allow the holder to have a stranglehold on the use of the item for a set period of time, Research, and contribute in various ways to the overall development of the college.

**Dr. S.S. Chobe, Academic Supervisor and Coordinator** of this webinar, started his speech with Academic Perspective of Innovation and Intellectual Property rights. Encouraged all students to actively participate in the department's and college's various activities and gives brief introduction of **Resource Person Dr. Shankaraiah Konda**, Assistant Professor, Department of Chemistry. K. J. Somaiya College.