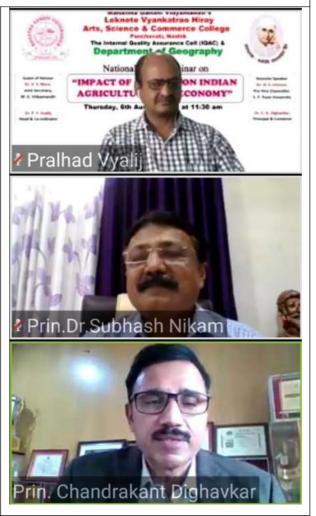

#### **Inauguration:**

Hon'ble Chairperson, CDC and Trustee MGV Dr. Yogita Aapoorva Hiray gives their best wishes to webinar. Hon'ble Principal (Dr.) B. S. Jagdale inaugurated the webinar in his presidential speech mentioned contribution of IPR for the development of Nation and elaborated on various activities planned for the students, as the college is celebrating its Golden Jubilee Year. The term "intellectual property rights" refers to the assignment of property rights through patents, copyrights, and trademarks. These property rights allow the holder to have a stranglehold on the use of the item for a set period of time, Research, and contribute in various ways to the overall development of the college.

**Dr. S.S. Chobe, Academic Supervisor and Coordinator** of this webinar, started his speech with Academic Perspective of Innovation and Intellectual Property rights. Encouraged all students to actively participate in the department's and college's various activities and gives brief introduction of **Resource Person Dr. Shankaraiah Konda**, Assistant Professor, Department of Chemistry. K. J. Somaiya College.

Vice Principal Prof. N. B. Pawar, Vice Principal Dr. Sucheta Sonawane, IQAC Coordinator- Prof. Dr. M. A. Bhardwaj, NAAC Coordinator- Dr. K.R. Nikam, HR and Finance Supervisor-Dr. Vinit Rakibe, Estate Supervisor-S. D. Patil, **Dr. Rakesh Patil and Dr. Prakash Shewale** taking efforts for technical assistance. Head and **Convener of the webinar Prof. Dr. K.H. Kapadnis** gives information about department and research contribution and extended the vote of thanks. All Professor, faculties of the department, UG and PG students were present for webinar. More than 150 participants join from various region to this webinar.