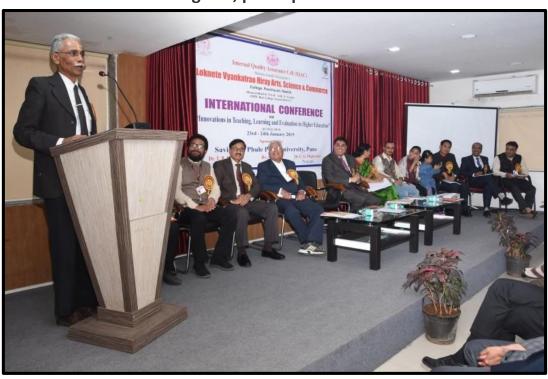

**First day:** The e-conference and abstract book were inaugurated, by the guest of honor Prof.Dr. Nitin R. Karmalkar (Vice-Chancellor SPPU Pune), Dr. Manohar Chaskar (Dean Science and technology SPPU Pune), and chief guest Hon. Dr. Aapoorva P. Hiray (Coordinator, MGV institute, Nashik).

Guest of honor and keynote speaker of the inaugural session, Prof. Dr. Nitin R. Karmalkar, in his speech, gave best wishes for the golden jubilee year of college and congratulated the college for organizing an international conference in a challenging pandemic period. Another guest of honour Dr Manohar Chaskar, congratulated for organizing this international e-conference covering nanotechnology. The chief guest of the inaugural function Hon. Dr. Aapoorva Prashant Hiray, (Coordinator MGV Nashik) gave best wishes for the success of the international e-conference and appreciated the efforts of the college and department for organizing the international conference. Dr. V.S. More, Joint Director of MGV Nashik and gave his best wishes for the conference.