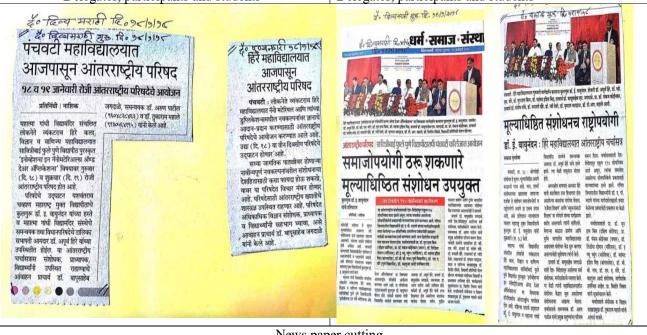

ovations in nanotechnology.



Hon. Dr. Aapoorva P. Hiray addressing the conference in his presidential speech.



Renowned academicians and researchers India and Abroad



Kim Yun-Hae on the topic Absorption Behavior of HNT Reinforced BFRP under the Different Dispersion Ratio.



Dr.Pankaj Koinkar delivered talk on Laser ablation in different liquid environment for the generation of nanomaterials.



Dr. B. B. Nath delivered talk on Translational research with nanoparticle having biomedical implications: Novel genetic and biochemical exploration using Drosophila as



Dr. A. V. Patil, Co-ordinator presented the preface of the conference





Dr T. R. Mahale, Convenor introduced the President and Chief Guest.



Delegates, participants and students



Delegates, participants and students



News paper cutting

## Sample certificate





Mahatma Gandhi Vidyamandir's

#### Loknete Vyankatrao Hiray Arts, Science & Commerce College

Panchavati, Nashik- 422 003, Maharashtra, India

(Reaccredited with "A" Grade by NAAC & Best College Award by SPPU, Pune)

**International Conference** 

#### "INNOVATIONS IN NANOMATERIALS AND THEIR APPLICATIONS"

(ICINA-2018)

Sponsored by : S. P. Pune University, Pune - 07



| This is to | certify that | Prof./ Dr. | /Mr./Smt |
|------------|--------------|------------|----------|

has Attended / Participated

as Resource person / Chaired Session/ Presented paper (oral / poster) / Delivered a speech entitled

in the International Conference on "INNOVATIONS IN NANOMATERIALS AND THEIR APPLICATIONS (ICINA-2018)" on 18" to 20" January 2018, Organised