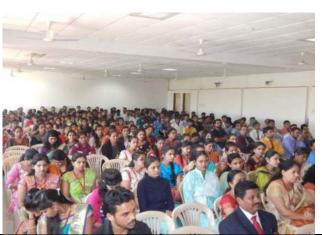

The inaugural session was anchored by Prof. Peerzada while the first session by Dr. V.A. Adole, the second by Prof. Nutan Sadgir, and the third by Dr. S.S. Chobe. In these sessions, the introduction of guests and vote of thanks were proposed by Prof. Nutan Sadgir, Prof. Satish Ahire and Dr. V.A. Adole. More than 350 participants from various parts of India and abroad were present through the zoom platform. For successful organization of the conference Prof. Dr.N.B.Pawar (Vice-principal), Prof. Dr. Mrunal Bhardwaj (IQAC coordinator), Dr.S.S. Chobe (Academic supervisor), Dr.S.D. Patil (Estate Supervisor), Dr. Vinit Rakibe (Hr and finance Supervisor), Mr. Dhonnar S.L, Mrs. Jadhav S.P., Mrs. Chaudhari M.A., Miss. ShindeVaishali, Mrs.Salunke A.B., Mrs. Joshi S.P., Miss. Nerkar J.N. have been taken the efforts.

useful to enhance the research culture in UG, PG, and Research students. Dr. V.A. Adole anchored the valedictory session & Dr. S. S. Chobe proposed the vote of thanks. More than 350 participants from various parts of India and abroad were present through the zoom platform. The organizing committee members took huge efforts for the successful organization of the conference.