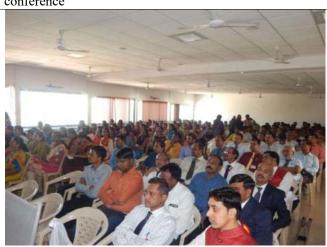

### 🦈 Organizing Committee 🦃

Mr.S.A.Ahire Mrs.C.K.Nerkar Mrs.S.P.Jadhav. Mrs.M.A.Chaudhari Miss.V.P.Shinde Mrs.A.B.Salunke Mrs.S.P.Joshi Miss.J.N.Nerkar

Five Days Workshop on Research Methodology MGV's Loknete Vyanktrao Hiray College in Nashik is commemorating its 50th anniversary, and to commemorate the occasion, the Department of Chemistry in association with IQAC has organised a five-day workshop on "Research Methodology" from October 25th to October 29th, 2021, in conjunction with IQAC. Dr.Kirtikumar Badgujar Assistant Professor, SIES College of Arts, Science and Commerce College, Mumbai in his talk explain about types of research, types of research paper, how to read and write research article , how to formulate project or thesis, how to plan for project or research work. Respected Principal Dr.B.S.Jagdale gave their best wishes to the programme. **M**In his welcoming speech, Prof.Dr.K.H.Kapadnis welcomed the guests and participants, highlighting the workshop's major goal, as well as the department's introduction and various activities. Mrs. C.K.Nerkar compared the session, Prof.Dr. T.B.Pawar welcomed guest and introduced and Mrs. Nutan Sadgir proposed a vote of thanks, Dr.S.S.Chobe, Mr.S.A.Ahire, Mr.S.L.Dhonnar,Mrs.Sheetal Jadhav, Mrs. Manisha Chaudhari and other faculty members were also taken efforts for the workshop. This workshop will be very valuable to students, Research students. More than 120 participants were joined.

Date-27/10/2021 ♀ Five Days Workshop on Research Methodology ☼MGV's Loknete Vyanktrao Hiray College in Nashik is commemorating its 50th anniversary, on this occasion, the Department of Chemistry in association with IQAC has organised a five-days workshop on "Research Methodology" from October 25th to October 29th, 2021, in conjunction with IQAC. Todays Resource person Professor Dr.R.S.Bendre, . Head Department of Pesticides and Agrochemicals, NMU, Jalgaon, In her talk she explain about third generation of pesticide, history of pesticide type of pesticide use of pesticides in different sector, risk and benefits of pesticides, their research work and their activity. XX Respected Principal Dr.B.S.Jagdale gave their best wishes to the programme. Mrs. C.K.Nerkar compared the session, Prof.Dr. T.B.Pawar welcomed the guest, participants and introduced and Mrs. Nutan Sadgir proposed a vote of thanks, Dr.K.H.Kapadnis, Dr.S.S.Chobe, Mr

.S.A.Ahire,Mr.S.L.Dhonnar,Mrs.Sheetal
Jadhav,Mrs.Manisha Chaudhari and other faculty
members were also taken efforts for the
workshop.This workshop will be very valuable to
students,Research students.More than 130
participants were joined.