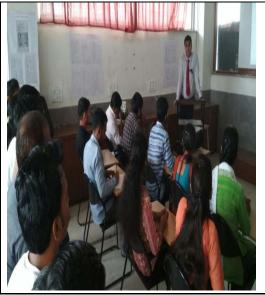

s, selection of appropriate parametric or non-parametric statistical method for analyzing data, and report writing. |
| Photo Proof        |                                                                                                                                                                                                                                                                                                                                                                                                                                                                                                                                                                                                                                                                               |





## List of the Student

#### Name Of The Participants (Staff And Sr. **Students**) No. Prin Dr. B. S. Jagdale 1 2 Dr.A.V.Patil 3 Dr. J. M. Shewale 4 Mr. A. B. Patil 5 Mr. U. J. Tupe, Mr. Somanath Hande 6 Miss. Varsha Raut Thete Tejashri Chandrakant 8 Jadhav Prashant Santosh 9 Borse Rakesh Shankar 10 Prasad Rajendra Desale 11 12 Mali Tushar Vasudev 13 Patil Sraddha Dilip Gangurde Rahul Dadabhau 14 15 Patil Yogesh Ramrao Navgire Kaustubh Somnath 16 Nikam Kalyani Subhash 17 Mahakal Mahendra Bansu 18 19 Pawar Harshal Bhaskar 20 Waghere Namdev Bansilal 21 Gaikwad Digambar Krushna Nikam Smita Bapu 22 23 Deore Rakesh Vitthal 24 Mulmule Amol Pandit 25 Somvanshi Yogheshwari Narayan

## Loknete Vyankatrao Hiray Arts, Science and Commerce College Panchavati Nashik-03

## PG DEPARTMENT OF PSYCHOLOGY