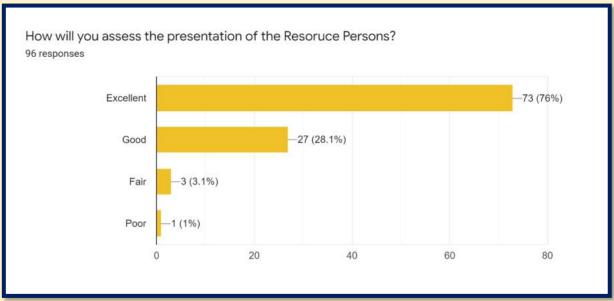

est Bengal, Karnataka, Gujarat, Rajasthan, Tamil Nadu and Haryana. Large numbers of participants were Research Scholar or Students likewise Associate P and Assistant Professors had also actively attended the Online Lecture Series. Further, 59.4% of participants said that the online lecture series was very insightful similarly 76% said that the presentation of Resource Persons was Excellent. Plus, 97.9 % said that they learned something new through this online lecture series. More, 93.8% said that the topic discussed in the lecture series were as per their requirements. Same way, 47% said that they would attend the future programmes organized by the department and 68.8 % commended the efforts taken by the organizing committee for the successful organization of the online lecture series.













# LIST OF PARTICIPANTS [TOTAL 118]

| Name of the                              | Name of the                                                                                                                                             | Designati           | Mobile            | State           | City         |
|------------------------------------------|---------------------------------------------------------------------------------------------------------------------------------------------------------|---------------------|-------------------|-----------------|--------------|
| Participant                              | Institution/ College                                                                                                                                    | on