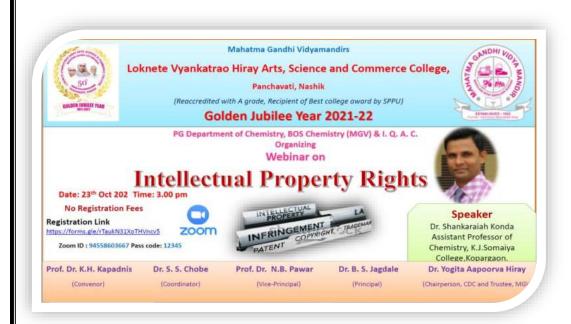

# Mahatma Gandhi Vidyamandirs Loknete Vyankatrao Hiray Arts, Science and Commerce College, Panchavati, Nashik (Reaccredited with A grade, Recipient of Best college award by SPPU)

Golden Jubilee Year 2021-22

## Report

One Day National webinar on

## **Intellectual Property Rights**

**Date: 23rd Oct. 2021** 

For Faculty members, Industry Partners, Research Scholars and Students

Organized by

P. G. Department of chemistry, Bos Chemistry (MGV) and IQAC

#### Objective of webinar:

- 1. The key objective of the program is to raise awareness about intellectual property rights among academics, students, and inventors.
- 2. Understanding of the Indian patent system.
- 3. To improve the protection and enforcement of intellectual property rights (IPR) against infringements.
- 4. Patent application procedure and methods
- 5. To comprehend the importance of intellectual property (IP) and its protection, as well as its benefits.

#### About webinar

Introduction to IPR tools such as Patents, Trademarks, Industrial Design, Geographical Indication, Copyright, Trade Secrets, National and International IP laws, Procedure for Registration, Fundamentals of Technology Transfer, Patenting and Patent Law, and so on will be covered in this seminar. This webinar focuses on various aspects of intellectual property rights, and the major goals are to raise awareness among research students and teachers about intellectual property rights protection, various issues, and capacity building in the area of intellectual property rights. The seminar will be valuable to researcher to understand role of IP in innovation and technology transfer and also support the creation of a strong IP ecosystems.

#### **Inauguration:**

Hon'ble Chairperson, CDC and Trustee MGV Dr. Yogita Aapoorva Hiray gives their best wishes to webinar. Hon'ble Principal (Dr.) B. S. Jagdale inaugurated the webinar in his presidential speech mentioned contribution of IPR for the development of Nation and elaborated on various activities planned for the students, as the college is celebrating its Golden Jubilee Year. The term "intellectual property rights" refers to the assignment of property rights through patents, copyrights, and trademarks. These property rights allow the holder to have a stranglehold on the use of the item for a set period of time, Research, and contribute in various ways to the overall development of the college.

**Dr. S.S. Chobe, Academic Supervisor and Coordinator** of this webinar, started his speech with Academic Perspective of Innovation and Intellectual Property rights. Encouraged all students to actively participate in the department's and college's various activities and gives brief introduction of **Resource Person Dr. Shankaraiah Konda**, Assistant Professor, Department of Chemistry. K. J. Somaiya College.