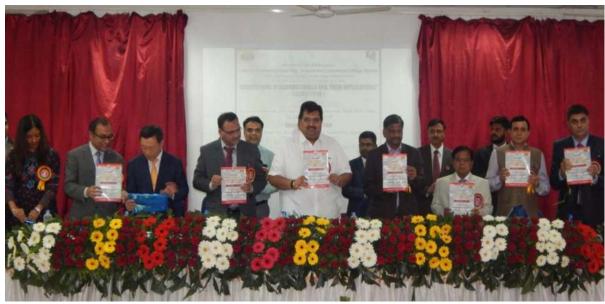

#### **CONFERENCE INAUGURATION AND SESSION DETAILS**

MGVs Loknete Vyankatrao Hiray College has completed 50 years since its inception hence on the occasion of the Golden Jubilee Year celebration 2021-22. Under the able guidance of Prin. Dr. B.S. Jagdale (convener of the conference), department of chemistry, LVH Arts, Science and Commerce College, Panchavati, Nashik, in association with IQAC of the college and Board of Studies in Chemistry of Mahatma Gandhi Vidyamandir, Nashik have organized Three Day's International e-Conference on "CURRENT RESEARCH IN CHEMISTRY AND NANOSCIENCES" during 18<sup>th</sup> to 20<sup>th</sup> January 2022.

**First day:** The e-conference and abstract book were inaugurated, by the guest of honor Prof.Dr. Nitin R. Karmalkar (Vice-Chancellor SPPU Pune), Dr. Manohar Chaskar (Dean Science and technology SPPU Pune), and chief guest Hon. Dr. Aapoorva P. Hiray (Coordinator, MGV institute, Nashik).

Guest of honor and keynote speaker of the inaugural session, Prof. Dr. Nitin R. Karmalkar, in his speech, gave best wishes for the golden jubilee year of college and congratulated the college for organizing an international conference in a challenging pandemic period. Another guest of honour Dr Manohar Chaskar, congratulated for organizing this international e-conference covering nanotechnology. The chief guest of the inaugural function Hon. Dr. Aapoorva Prashant Hiray, (Coordinator MGV Nashik) gave best wishes for the success of the international e-conference and appreciated the efforts of the college and department for organizing the international conference. Dr. V.S. More, Joint Director of MGV Nashik and gave his best wishes for the conference.