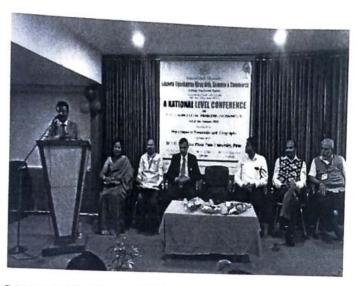

#### **CONFERENCE INAUGURATION AND SESSION DETAILS**

MGVs Loknete Vyankatrao Hiray College has completed 50 years since its inception hence on the occasion of the Golden Jubilee Year celebration 2021-22. Under the able guidance of Prin. Dr. B.S. Jagdale (convener of the conference), department of chemistry, LVH Arts, Science and Commerce College, Panchavati, Nashik, in association with IQAC of the college and Board of Studies in Chemistry of Mahatma Gandhi Vidyamandir, Nashik have organized Three Day's International e-Conference on "CURRENT RESEARCH IN CHEMISTRY AND NANOSCIENCES" during 18<sup>th</sup> to 20<sup>th</sup> January 2022.

**First day:** The e-conference and abstract book were inaugurated, by the guest of honor Prof.Dr. Nitin R. Karmalkar (Vice-Chancellor SPPU Pune), Dr. Manohar Chaskar (Dean Science and technology SPPU Pune), and chief guest Hon. Dr. Aapoorva P. Hiray (Coordinator, MGV institute, Nashik).

Guest of honor and keynote speaker of the inaugural session, Prof. Dr. Nitin R. Karmalkar, in his speech, gave best wishes for the golden jubilee year of college and congratulated the college for organizing an international conference in a challenging pandemic period. Another guest of honour Dr Manohar Chaskar, congratulated for organizing this international e-conference covering nanotechnology. The chief guest of the inaugural function Hon. Dr. Aapoorva Prashant Hiray, (Coordinator MGV Nashik) gave best wishes for the success of the international e-conference and appreciated the efforts of the college and department for organizing the international conference. Dr. V.S. More, Joint Director of MGV Nashik and gave his best wishes for the conference.