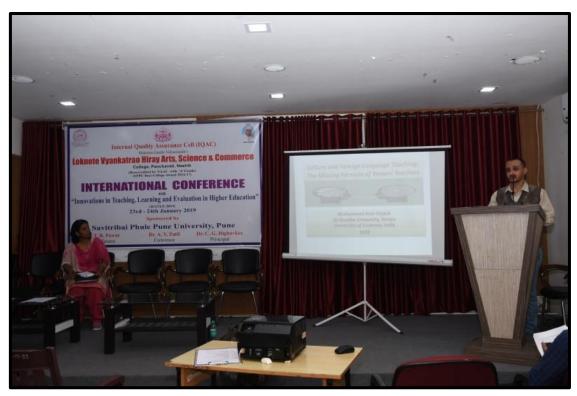

## **Intellectual Property Rights**

**Date: 23rd Oct. 2021** 

For Faculty members, Industry Partners, Research Scholars and Students

Organized by

P. G. Department of chemistry, Bos Chemistry (MGV) and IQAC

#### **Inauguration:**

Hon'ble Chairperson, CDC and Trustee MGV Dr. Yogita Aapoorva Hiray gives their best wishes to webinar. Hon'ble Principal (Dr.) B. S. Jagdale inaugurated the webinar in his presidential speech mentioned contribution of IPR for the development of Nation and elaborated on various activities planned for the students, as the college is celebrating its Golden Jubilee Year. The term "intellectual property rights" refers to the assignment of property rights through patents, copyrights, and trademarks. These property rights allow the holder to have a stranglehold on the use of the item for a set period of time, Research, and contribute in various ways to the overall development of the college.

**Dr. S.S. Chobe, Academic Supervisor and Coordinator** of this webinar, started his speech with Academic Perspective of Innovation and Intellectual Property rights. Encouraged all students to actively participate in the department's and college's various activities and gives brief introduction of **Resource Person Dr. Shankaraiah Konda**, Assistant Professor, Department of Chemistry. K. J. Somaiya College.