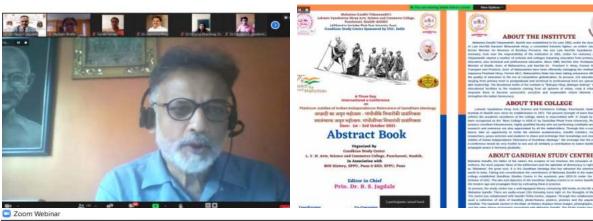

#### Inauguration of abstract book and publication of conference proceedings

(Inaugurated by Dr. Nitin Karmalkar (Vice-Chancellor, SPPU, Pune), Dr. Prashant V. Hiray (Secretory, Mahatma Gandhi Vidyamandir, Nashik), Dr. Aapporva Prashant Hiray (Coordinator, Mahatma Gandhi Vidyamandir, Nashik), Dr. V. S. More (Joint Secretory, Mahatma Gandhi Vidyamandir, Nashik), Dr. Prafulla Pawar (Registrar, SPPU, Pune), Dr. Manohar Chaskar (Dean, Science and Technology, SPPU, Pune), Dr. Parag Kalkar (Dean, Commerce and Management, SPPU, Pune), Prin. Dr. B.S. Jagdale (Principal, LVH College), Prof. Dr. K. H. Kapadnis (BOS chairman, MGV, Nashik and HOD, Chemistry Department), Chemistry Staff (LVH College)

#### INTERNATIONAL e- CONFERENCE 2022 ON

CURRENT RESEARCH IN CHEMISTRY AND NANOSCIENCES

18th to 20th January 2022

(CRCNS-2022)

18<sup>th</sup>to 20<sup>th</sup>January 2022

## Abstract Book

Organized by
Department of Chemistry and
IQAC in association with MGV's BOS, Chemistry

## Editor in Chief Prin. Dr. B. S. Jagdale

Dr. S.S. Chobe
Academic Supervisor

Dr. V.A. Adole Co-coordinator

Prof. (Dr.) M. A. Bhardwaj

Prof. (Dr.) T. B. Pawar Coordinator

Prof. (Dr.) N.B. Pawar Vice Principal