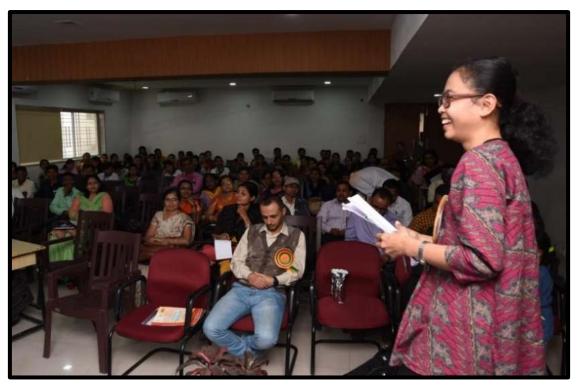

The inaugural session was anchored by Prof. Peerzada while the first session by Dr. V.A. Adole, the second by Prof. Nutan Sadgir, and the third by Dr. S.S. Chobe. In these sessions, the introduction of guests and vote of thanks were proposed by Prof. Nutan Sadgir, Prof. Satish Ahire and Dr. V.A. Adole. More than 350 participants from various parts of India and abroad were present through the zoom platform. For successful organization of the conference Prof. Dr.N.B.Pawar (Vice-principal), Prof. Dr. Mrunal Bhardwaj (IQAC coordinator), Dr.S.S. Chobe (Academic supervisor), Dr.S.D. Patil (Estate Supervisor), Dr. Vinit Rakibe (Hr and finance Supervisor), Mr. Dhonnar S.L, Mrs. Jadhav S.P., Mrs. Chaudhari M.A., Miss. ShindeVaishali, Mrs.Salunke A.B., Mrs. Joshi S.P., Miss. Nerkar J.N. have been taken the efforts.

Third day: The first session anchored by prof. N.V. Sadgir, second by prof S.A. Ahire and thirdby Mrs. M.A. Chaudhari. In these sessions, the introduction of guests gave by Prof. N.V. Sadgir, the session second gave by Prof S.L. Dhonnar & Third session introduction was given by Prof. A.B Salunke. The vote of thanks was given by Mrs. S.P. Jadhav, Prof. S.L. Dhonnar & Prof. N.V. Sadgir. After these three sessions, the researchers & Students gave the paper presentation under the monitoring of Prof. Dr. T.B. Pawar, Dr. S.S. Chobe, and Dr. Sandip Pathade.