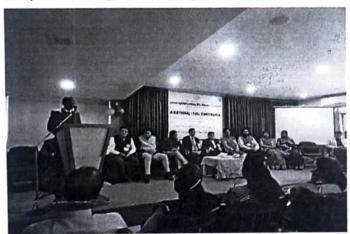

#### **CONFERENCE INAUGURATION AND SESSION DETAILS**

MGVs Loknete Vyankatrao Hiray College has completed 50 years since its inception hence on the occasion of the Golden Jubilee Year celebration 2021-22. Under the able guidance of Prin. Dr. B.S. Jagdale (convener of the conference), department of chemistry, LVH Arts, Science and Commerce College, Panchavati, Nashik, in association with IQAC of the college and Board of Studies in Chemistry of Mahatma Gandhi Vidyamandir, Nashik have organized Three Day's International e-Conference on "CURRENT RESEARCH IN CHEMISTRY AND NANOSCIENCES" during 18<sup>th</sup> to 20<sup>th</sup> January 2022.

The inaugural session was anchored by Prof. Peerzada while the first session by Dr. V.A. Adole, the second by Prof. Nutan Sadgir, and the third by Dr. S.S. Chobe. In these sessions, the introduction of guests and vote of thanks were proposed by Prof. Nutan Sadgir, Prof. Satish Ahire and Dr. V.A. Adole. More than 350 participants from various parts of India and abroad were present through the zoom platform. For successful organization of the conference Prof. Dr.N.B.Pawar (Vice-principal), Prof. Dr. Mrunal Bhardwaj (IQAC coordinator), Dr.S.S. Chobe (Academic supervisor), Dr.S.D. Patil (Estate Supervisor), Dr. Vinit Rakibe (Hr and finance Supervisor), Mr. Dhonnar S.L, Mrs. Jadhav S.P., Mrs. Chaudhari M.A., Miss. ShindeVaishali, Mrs.Salunke A.B., Mrs. Joshi S.P., Miss. Nerkar J.N. have been taken the efforts.

useful to enhance the research culture in UG, PG, and Research students. Dr. V.A. Adole anchored the valedictory session & Dr. S. S. Chobe proposed the vote of thanks. More than 350 participants from various parts of India and abroad were present through the zoom platform. The organizing committee members took huge efforts for the successful organization of the conference.