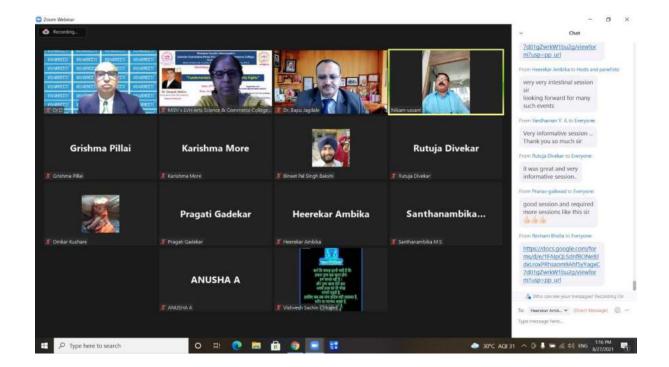

### 🦈 Organizing Committee 🦃

Mr.S.A.Ahire Mrs.C.K.Nerkar Mrs.S.P.Jadhav. Mrs.M.A.Chaudhari Miss.V.P.Shinde Mrs.A.B.Salunke Mrs.S.P.Joshi Miss.J.N.Nerkar

Five Days Workshop on Research Methodology MGV's Loknete Vyanktrao Hiray College in Nashik is commemorating its 50th anniversary, and to commemorate the occasion, the Department of Chemistry in association with IQAC has organised a five-day workshop on "Research Methodology" from October 25th to October 29th, 2021, in conjunction with IQAC. Dr.Kirtikumar Badgujar Assistant Professor, SIES College of Arts, Science and Commerce College, Mumbai in his talk explain about types of research, types of research paper, how to read and write research article , how to formulate project or thesis, how to plan for project or research work. Respected Principal Dr.B.S.Jagdale gave their best wishes to the programme. **M**In his welcoming speech, Prof.Dr.K.H.Kapadnis welcomed the guests and participants, highlighting the workshop's major goal, as well as the department's introduction and various activities. Mrs. C.K.Nerkar compared the session, Prof.Dr. T.B.Pawar welcomed guest and introduced and Mrs. Nutan Sadgir proposed a vote of thanks, Dr.S.S.Chobe, Mr.S.A.Ahire, Mr.S.L.Dhonnar,Mrs.Sheetal Jadhav, Mrs. Manisha Chaudhari and other faculty members were also taken efforts for the workshop. This workshop will be very valuable to students, Research students. More than 120 participants were joined.

Date-27/10/2021 ♀ Five Days Workshop on Research Methodology ☼MGV's Loknete Vyanktrao Hiray College in Nashik is commemorating its 50th anniversary, on this occasion, the Department of Chemistry in association with IQAC has organised a five-days workshop on "Research Methodology" from October 25th to October 29th, 2021, in conjunction with IQAC. Todays Resource person Professor Dr.R.S.Bendre, . Head Department of Pesticides and Agrochemicals, NMU, Jalgaon, In her talk she explain about third generation of pesticide, history of pesticide type of pesticide use of pesticides in different sector, risk and benefits of pesticides, their research work and their activity. XX Respected Principal Dr.B.S.Jagdale gave their best wishes to the programme. Mrs. C.K.Nerkar compared the session, Prof.Dr. T.B.Pawar welcomed the guest, participants and introduced and Mrs. Nutan Sadgir proposed a vote of thanks, Dr.K.H.Kapadnis, Dr.S.S.Chobe, Mr

.S.A.Ahire,Mr.S.L.Dhonnar,Mrs.Sheetal
Jadhav,Mrs.Manisha Chaudhari and other faculty
members were also taken efforts for the
workshop.This workshop will be very valuable to
students,Research students.More than 130
participants were joined.